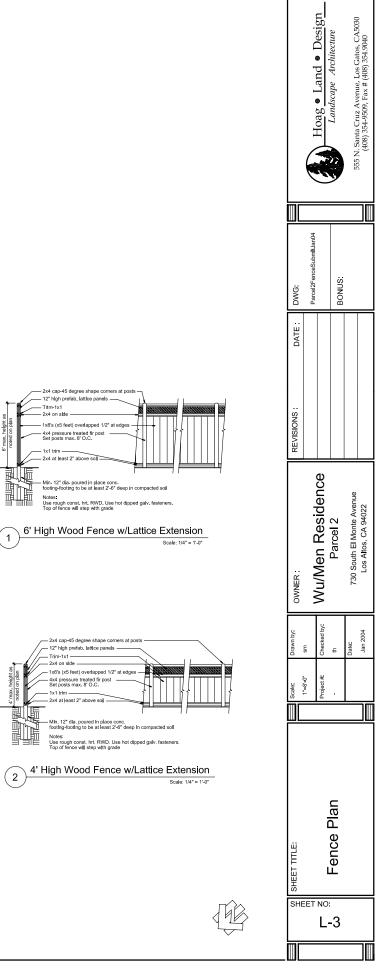

warf Coffeeberry      | 45  | 1 ga   |
| Ro     | Romney coulter                 | Matilija Poppy         | 7   | 5 ga   |
| Rs     | Rhamnus 'Seavlew'              | Dwarf Coffeeberry      | 5   | 1 ga   |
| Rv     | Ribes vibernifolium            | Evergreen Currant      | 28  | 1 ga   |
| Sa     | Sphaeralcea amblgua            | Desert Mallow          | 8   | 1 gal  |
| Sc     | Salvla clevlandl               | Sage                   | 7   | 5 gal  |
| Ss     | Salvla spathacea               | Hummingbird Sage       | 4   | 1 gal  |
| VI     | Verbena Illacina 'De La Mina'  | Cedros Island Verbena  | 11  | 1 gal  |
| Vines  |                                |                        |     |        |
| V-Fp   | Flcus pumlla                   | Creeping Fig           | 0   | 1 gal  |