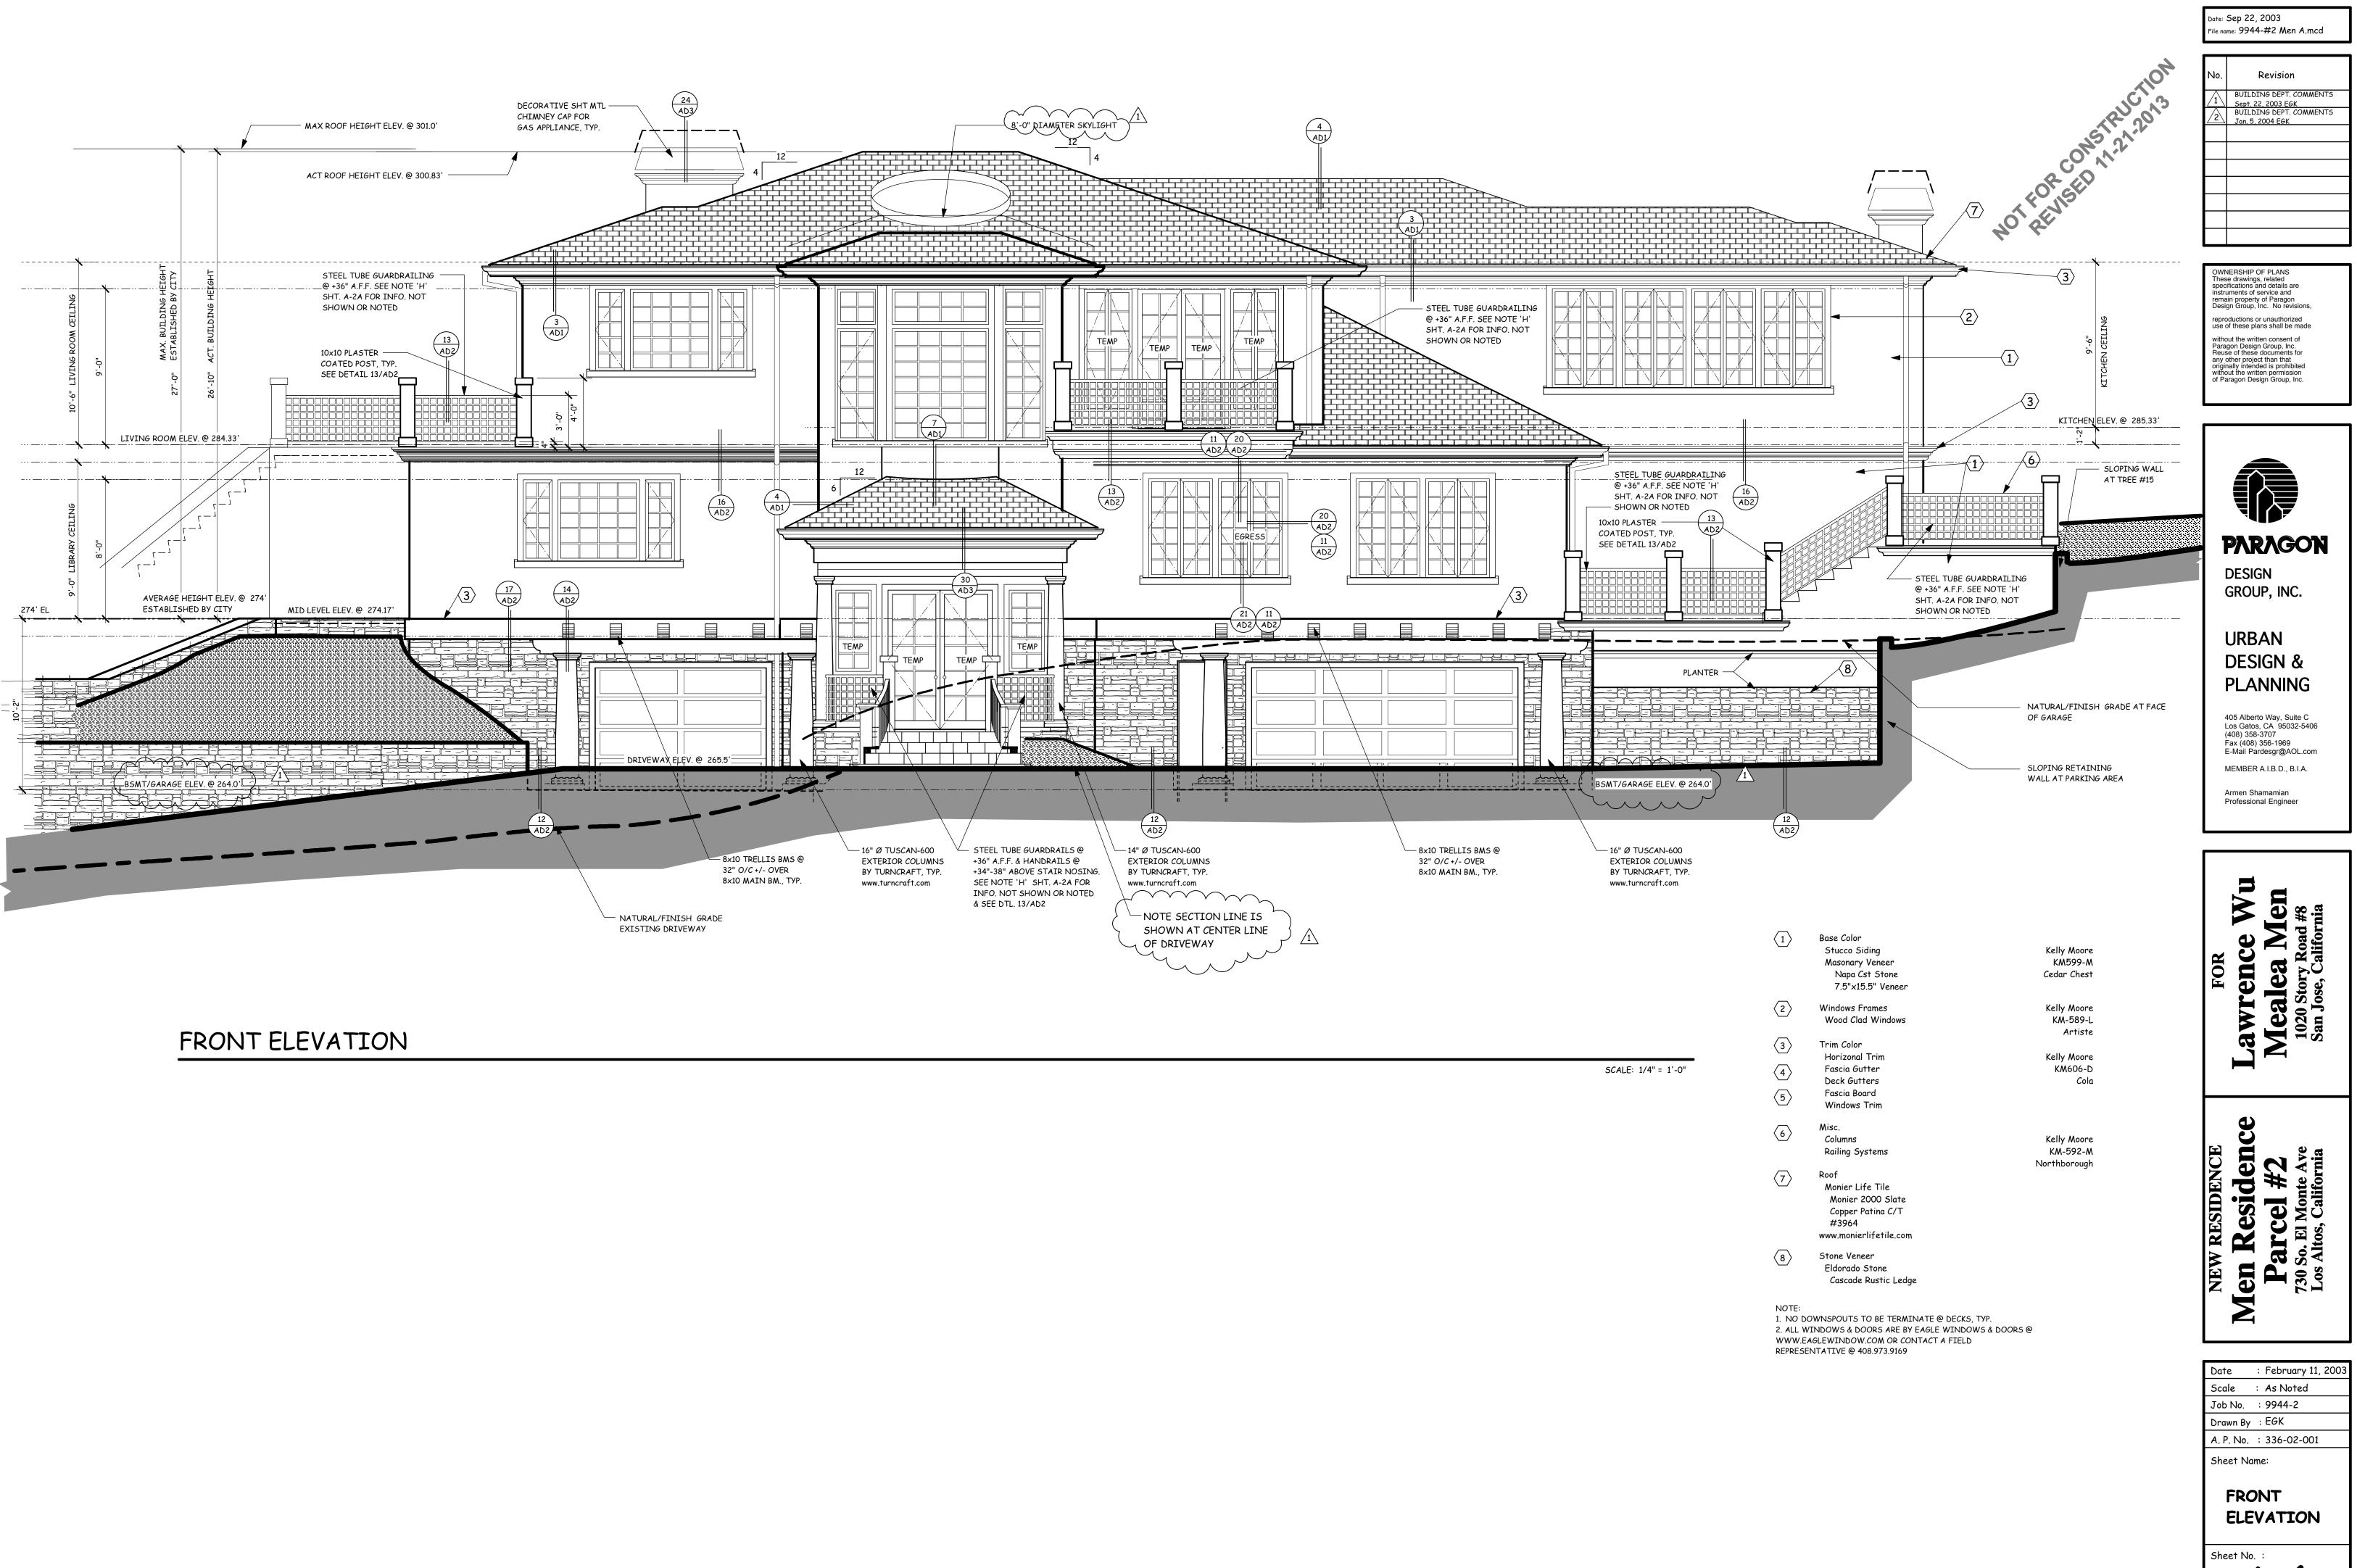

A-6a

| $\langle 1 \rangle$                         | Base Color<br>Stucco Siding<br>Masonary Veneer<br>Napa Cst Stone<br>7.5"×15.5" Veneer                 | Kelly Moore<br>KM599-M<br>Cedar Chest   |
|---------------------------------------------|-------------------------------------------------------------------------------------------------------|-----------------------------------------|
| 2                                           | Windows Frames<br>Wood Clad Windows                                                                   | Kelly Moore<br>KM-589-L<br>Artiste      |
| <ul> <li>3</li> <li>4</li> <li>5</li> </ul> | Trim Color<br>Horizonal Trim<br>Fascia Gutter<br>Deck Gutters<br>Fascia Board<br>Windows Trim         | Kelly Moore<br>KM606-D<br>Cola          |
| 6                                           | Misc.<br>Columns<br>Railing Systems                                                                   | Kelly Moore<br>KM-592-M<br>Northborough |
| (7)                                         | Roof<br>Monier Life Tile<br>Monier 2000 Slate<br>Copper Patina C/T<br>#3964<br>www.monierlifetile.com | Normborougn                             |
| 8                                           | Stone Veneer<br>Eldorado Stone<br>Cascada Pustic Ladae                                                |                                         |

| $\langle 1 \rangle$                         | Base Color<br>Stucco Siding<br>Masonary Veneer<br>Napa Cst Stone<br>7.5"×15.5" Veneer                 | Kelly Moore<br>KM599-M<br>Cedar Chest |
|---------------------------------------------|-------------------------------------------------------------------------------------------------------|---------------------------------------|
| 2                                           | Windows Frames<br>Wood Clad Windows                                                                   | Kelly Moore<br>KM-589-L<br>Artiste    |
| <ul> <li>3</li> <li>4</li> <li>5</li> </ul> | Trim Color<br>Horizonal Trim<br>Fascia Gutter<br>Deck Gutters<br>Fascia Board<br>Windows Trim         | Kelly Moore<br>KM606-D<br>Cola        |
| 6                                           | Misc.<br>Columns<br>Railing Systems                                                                   | Kelly Moore<br>KM-592-M               |
| (7)                                         | Roof<br>Monier Life Tile<br>Monier 2000 Slate<br>Copper Patina C/T<br>#3964<br>www.monierlifetile.com | Northborough                          |
| 8                                           | Stone Veneer<br>Eldorado Stone                                                                        |                                       |

| $\langle 1 \rangle$ | Base Color<br>Stucco Siding<br>Masonary Veneer<br>Napa Cst Stone<br>7.5"x15.5" Veneer | Kelly Moore<br>KM599-M<br>Cedar Chest | FOR                     | nce Wu       | ea Men       | ry Road #8<br>3, California           |
|---------------------|---------------------------------------------------------------------------------------|---------------------------------------|-------------------------|--------------|--------------|---------------------------------------|
| <b>2</b>            | Windows Frames<br>Wood Clad Windows                                                   | Kelly Moore<br>KM-589-L               |                         | Te           | al           | 1020 Story<br>San Jose, C             |
|                     |                                                                                       | Artiste                               |                         | $\mathbf{k}$ | Č            | <b>P</b> 2                            |
| $\langle 3 \rangle$ | Trim Color                                                                            |                                       |                         |              |              |                                       |
|                     | Horizonal Trim                                                                        | Kelly Moore                           |                         | ą            | $\mathbf{>}$ |                                       |
| $\langle 4 \rangle$ | Fascia Gutter                                                                         | KM606-D                               |                         |              |              |                                       |
|                     | Deck Gutters                                                                          | Cola                                  |                         |              |              |                                       |
| $\langle 5 \rangle$ | Fascia Board                                                                          |                                       |                         |              |              |                                       |
|                     | Windows Trim                                                                          |                                       |                         |              |              |                                       |
| $\frown$            | Misc.                                                                                 |                                       |                         |              |              |                                       |
| <u></u>             | Columns                                                                               | Kelly Moore                           |                         |              |              |                                       |
|                     | Railing Systems                                                                       | KM-592-M                              |                         | Ŭ            |              |                                       |
|                     | 5 /                                                                                   | Northborough                          | G                       | Ä            |              | a e                                   |
| $\langle 7 \rangle$ | Roof                                                                                  | -                                     | DENCE                   |              |              |                                       |
| $\checkmark$        | Monier Life Tile                                                                      |                                       | IŽ                      |              |              |                                       |
|                     | Monier 2000 Slate                                                                     |                                       | $\overline{\mathbf{G}}$ |              | 4            | lonte<br>alifoi                       |
|                     | Copper Patina C/T                                                                     |                                       |                         | •            |              | on<br>ile                             |
|                     | #3964                                                                                 |                                       |                         | <b>S</b>     |              | ΫÜ                                    |
|                     | www.monierlifetile.com                                                                |                                       | RESI                    | Ð            | <b>N</b>     | El Montos, Califo                     |
| $\langle 8 \rangle$ | Stone Veneer                                                                          |                                       |                         |              |              | · · · · · · · · · · · · · · · · · · · |
|                     | Eldorado Stone                                                                        |                                       |                         |              |              | So.<br>Alt                            |
|                     | Cascade Rustic Ledge                                                                  |                                       |                         |              |              | S V                                   |
|                     |                                                                                       |                                       | NEW                     | Ĭ            |              | õ<br>Š                                |
| NOTE:               |                                                                                       |                                       |                         |              |              | K I                                   |
|                     | wnspouts to be terminate @ decks, typ.                                                |                                       |                         |              |              |                                       |
|                     | dows & doors are by EAGLE WINDOWS & [                                                 |                                       |                         |              |              |                                       |
| www.eagl            | ewindow.com or contact a field representati                                           | ve @ 408.973.9169                     |                         |              |              |                                       |
|                     |                                                                                       |                                       |                         |              |              |                                       |