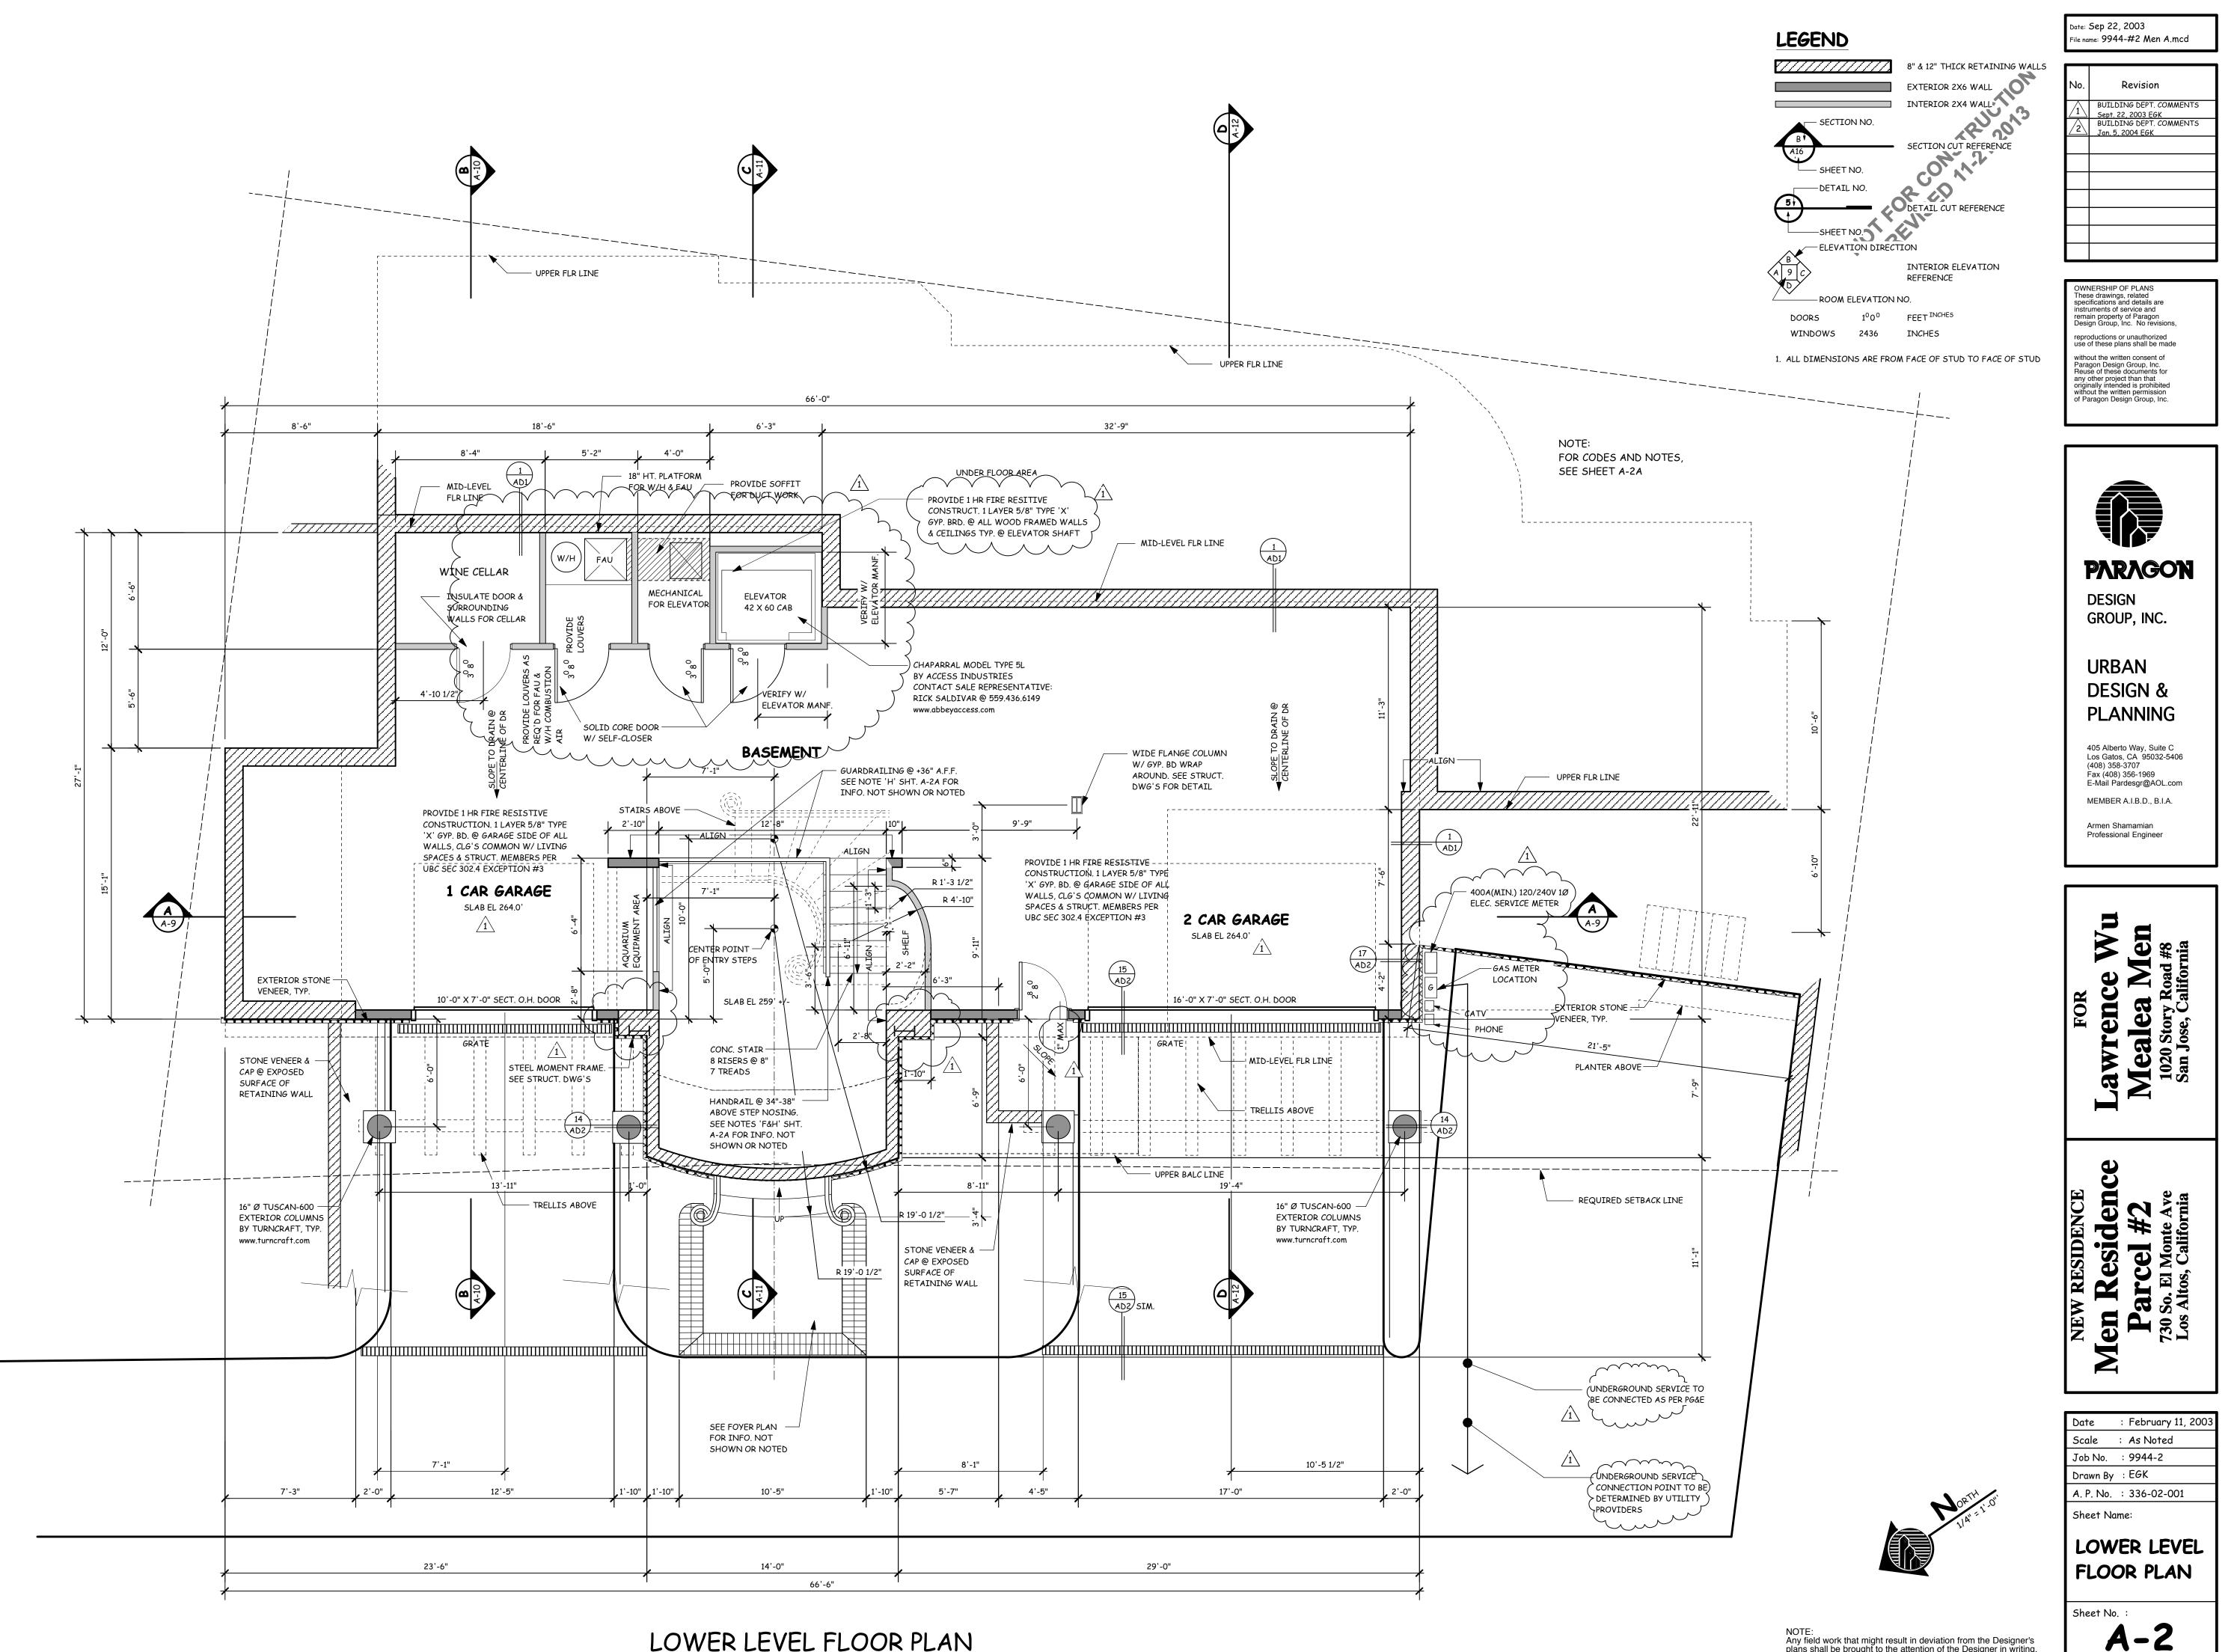

# LOWER LEVEL FLOOR PLAN

NOTE: Any field work that might result in deviation from the Designer's plans shall be brought to the attention of the Designer in writing. The Designer assumes no responsibility for any changes to these construction documents that were not approved in writing by the Designer

## LEGEND 8" & 12" THICK RETAINING WALLS EXTERIOR 2X6 WALL INTERIOR 2X4 WALL - SECTION NO. SECTION CUT REFERENCE A16 SHEET NO. — DETAIL NO. DETAIL CUT REFERENCE —SHEET NO. -ELEVATION DIRECTION INTERIOR ELEVATION A 9 C REFERENCE - ROOM ELEVATION NO. FEET 1<sup>0</sup>0<sup>0</sup> DOORS WINDOWS 2436 INCHES

1. ALL DIMENSIONS ARE FROM FACE OF STUD TO FACE OF STUD

the Designer

Any field work that might result in deviation from the Designer's plans shall be brought to the attention of the Designer in writing. The Designer assumes no responsibility for any changes to these construction documents that were not approved in writing by