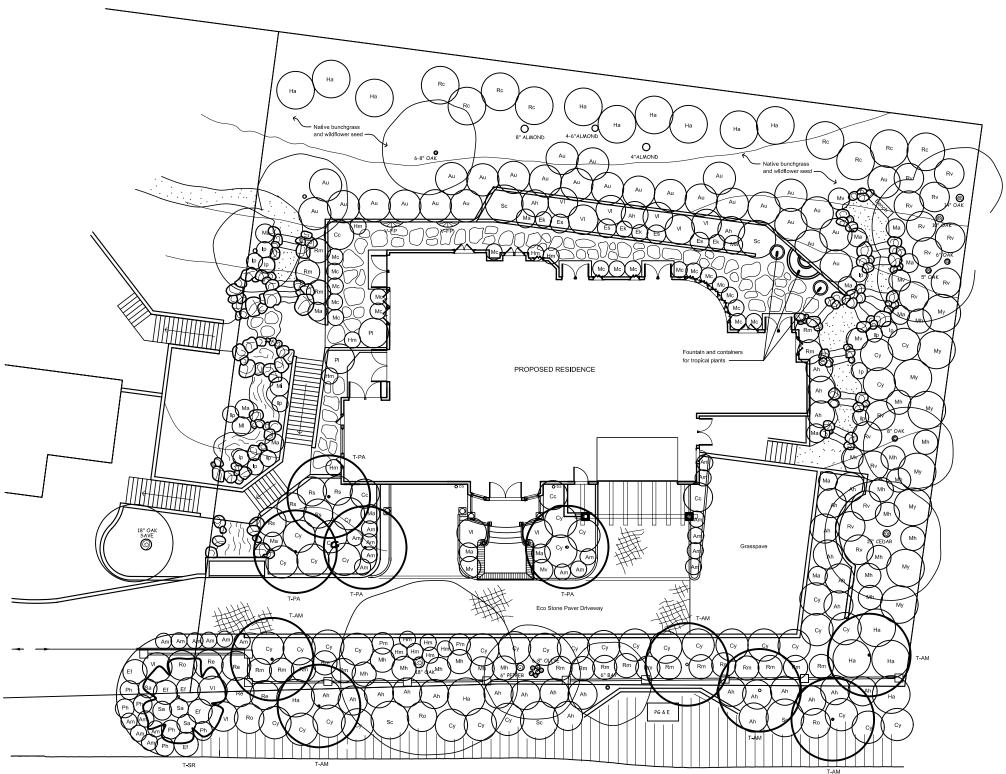

### PLANTING LEGEND

| SYM    | BOTANICAL NAME                 | COMMON NAME            | QTY | SIZE   |
|--------|--------------------------------|------------------------|-----|--------|
| Trees  |                                |                        |     |        |
| T-AC   | Aesculus californica           | Callfornla Buckeye     | 1   | 15 gal |
| T-AM   | Arbutus 'Marina'               | Strawberry Tree        | 10  | 0      |
| T-PA   | Prunus 'Akebono'               | Flowering Cherry       | 6   | 0      |
| T-PC   | Prunus carolInlana             | Carolina Bush Cherry   | 3   | 0      |
| T-QA   | Quercus agrifolia              | Coast Live Oak         | 3   | 0      |
| T-SR   | Syagrus romanzoffianum         | Queen Palm             | 2   | 0      |
| Shrubs |                                |                        |     |        |
| Ae     | Arctostaphylos 'Louis Edmonds' | Manzanita              | 1   | 5 ga   |
| Ah     | Arctostaphylos 'Howard McMinn' | Manzanita              | 44  | 5 ga   |
| Am     | Achillea millefollum           | White Yarrow           | 55  | 1 gal  |
| Au     | Archtostaphylos 'Uva-Ursl'     | Manzanita              | 56  | 1 ga   |
| Cc     | Carpenteria californica        | Bush Anemone           | 7   | 1 gal  |
| Су     | Ceanothus 'Yankee Point'       | Carmel Creeper         | 66  | 1 ga   |
| Ef     | Erlogonum fasciculatum         | Buckwheat              | 8   | 1 gal  |
| Ek     | Erigeron karvinskianus         | Santa Barbara Daisy    | 13  | 1 ga   |
| Es     | Epilobium 'Select Mattole'     | Califonia Fuchsia      | 7   | 1 ga   |
| Ha     | Heteromeles arbutifolla        | Toyon                  | 33  | 5 ga   |
| Hd     | Holodiscus discolor            | Cream Bush             | 2   | 1 gal  |
| Hm     | Heuchera maxima                | Island Alum Root       | 29  | 1 gal  |
| lp     | Iris - Pacific Coast Hybrids   | Pacific Coast Iris     | 21  | 1 gal  |
| Ma     | Mimulus aurantiacus            | Monkey Flower          | 50  | 1 gal  |
| Mc     | Murtus 'compacta'              | Dwarf Myrtle           | 27  | 1 gal  |
| Mh     | Mahonia aquifolium             | Oregon Grape           | 18  | 1 ga   |
| MI     | Mimulus cardinalis             | Scarlet Monkey Flower  | 3   | 1 gal  |
| Mv     | Muhlenbergia rigens            | Deer grass             | 2   | 1 ga   |
| Mv     | Monardella villosa             | Coyote Mint            | 19  | 1 ga   |
| My     | Myrica californica             | Pacific Wax Myrtle     | 8   | 5 ga   |
| Ph     | Pentemon 'Margarita Bop'       | Foothill Penstemon     | 12  | 1 gal  |
| PI     | Philadelphus lewisii           | Callfornla Mock Orange | 3   | 5 ga   |
| Pm     | Polystichum munitum            | Western Sword Fern     | 14  | 1 gal  |
| Rc     | Rhamnus californica            | Coffeeberry            | 14  | 5 ga   |
| Re     | Rhamnus 'Eve Case'             | Dwarf Coffeeberry      | 29  | 1 gal  |
| Rm     | Rhamnus 'Mound San Bruno'      | Dwarf Coffeeberry      | 45  | 1 ga   |
| Ro     | Romney coulter                 | Matilija Poppy         | 7   | 5 ga   |
| Rs     | Rhamnus 'Seavlew'              | Dwarf Coffeeberry      | 5   | 1 ga   |
| Rv     | Ribes vibernifolium            | Evergreen Currant      | 28  | 1 ga   |
| Sa     | Sphaeralcea amblgua            | Desert Mallow          | 8   | 1 gal  |
| Sc     | Salvla clevlandl               | Sage                   | 7   | 5 gal  |
| Ss     | Salvla spathacea               | Hummingbird Sage       | 4   | 1 gal  |
| VI     | Verbena Illacina 'De La Mina'  | Cedros Island Verbena  | 11  | 1 gal  |
| Vines  |                                |                        |     |        |
| V-Fp   | Flcus pumlla                   | Creeping Fig           | 0   | 1 gal  |