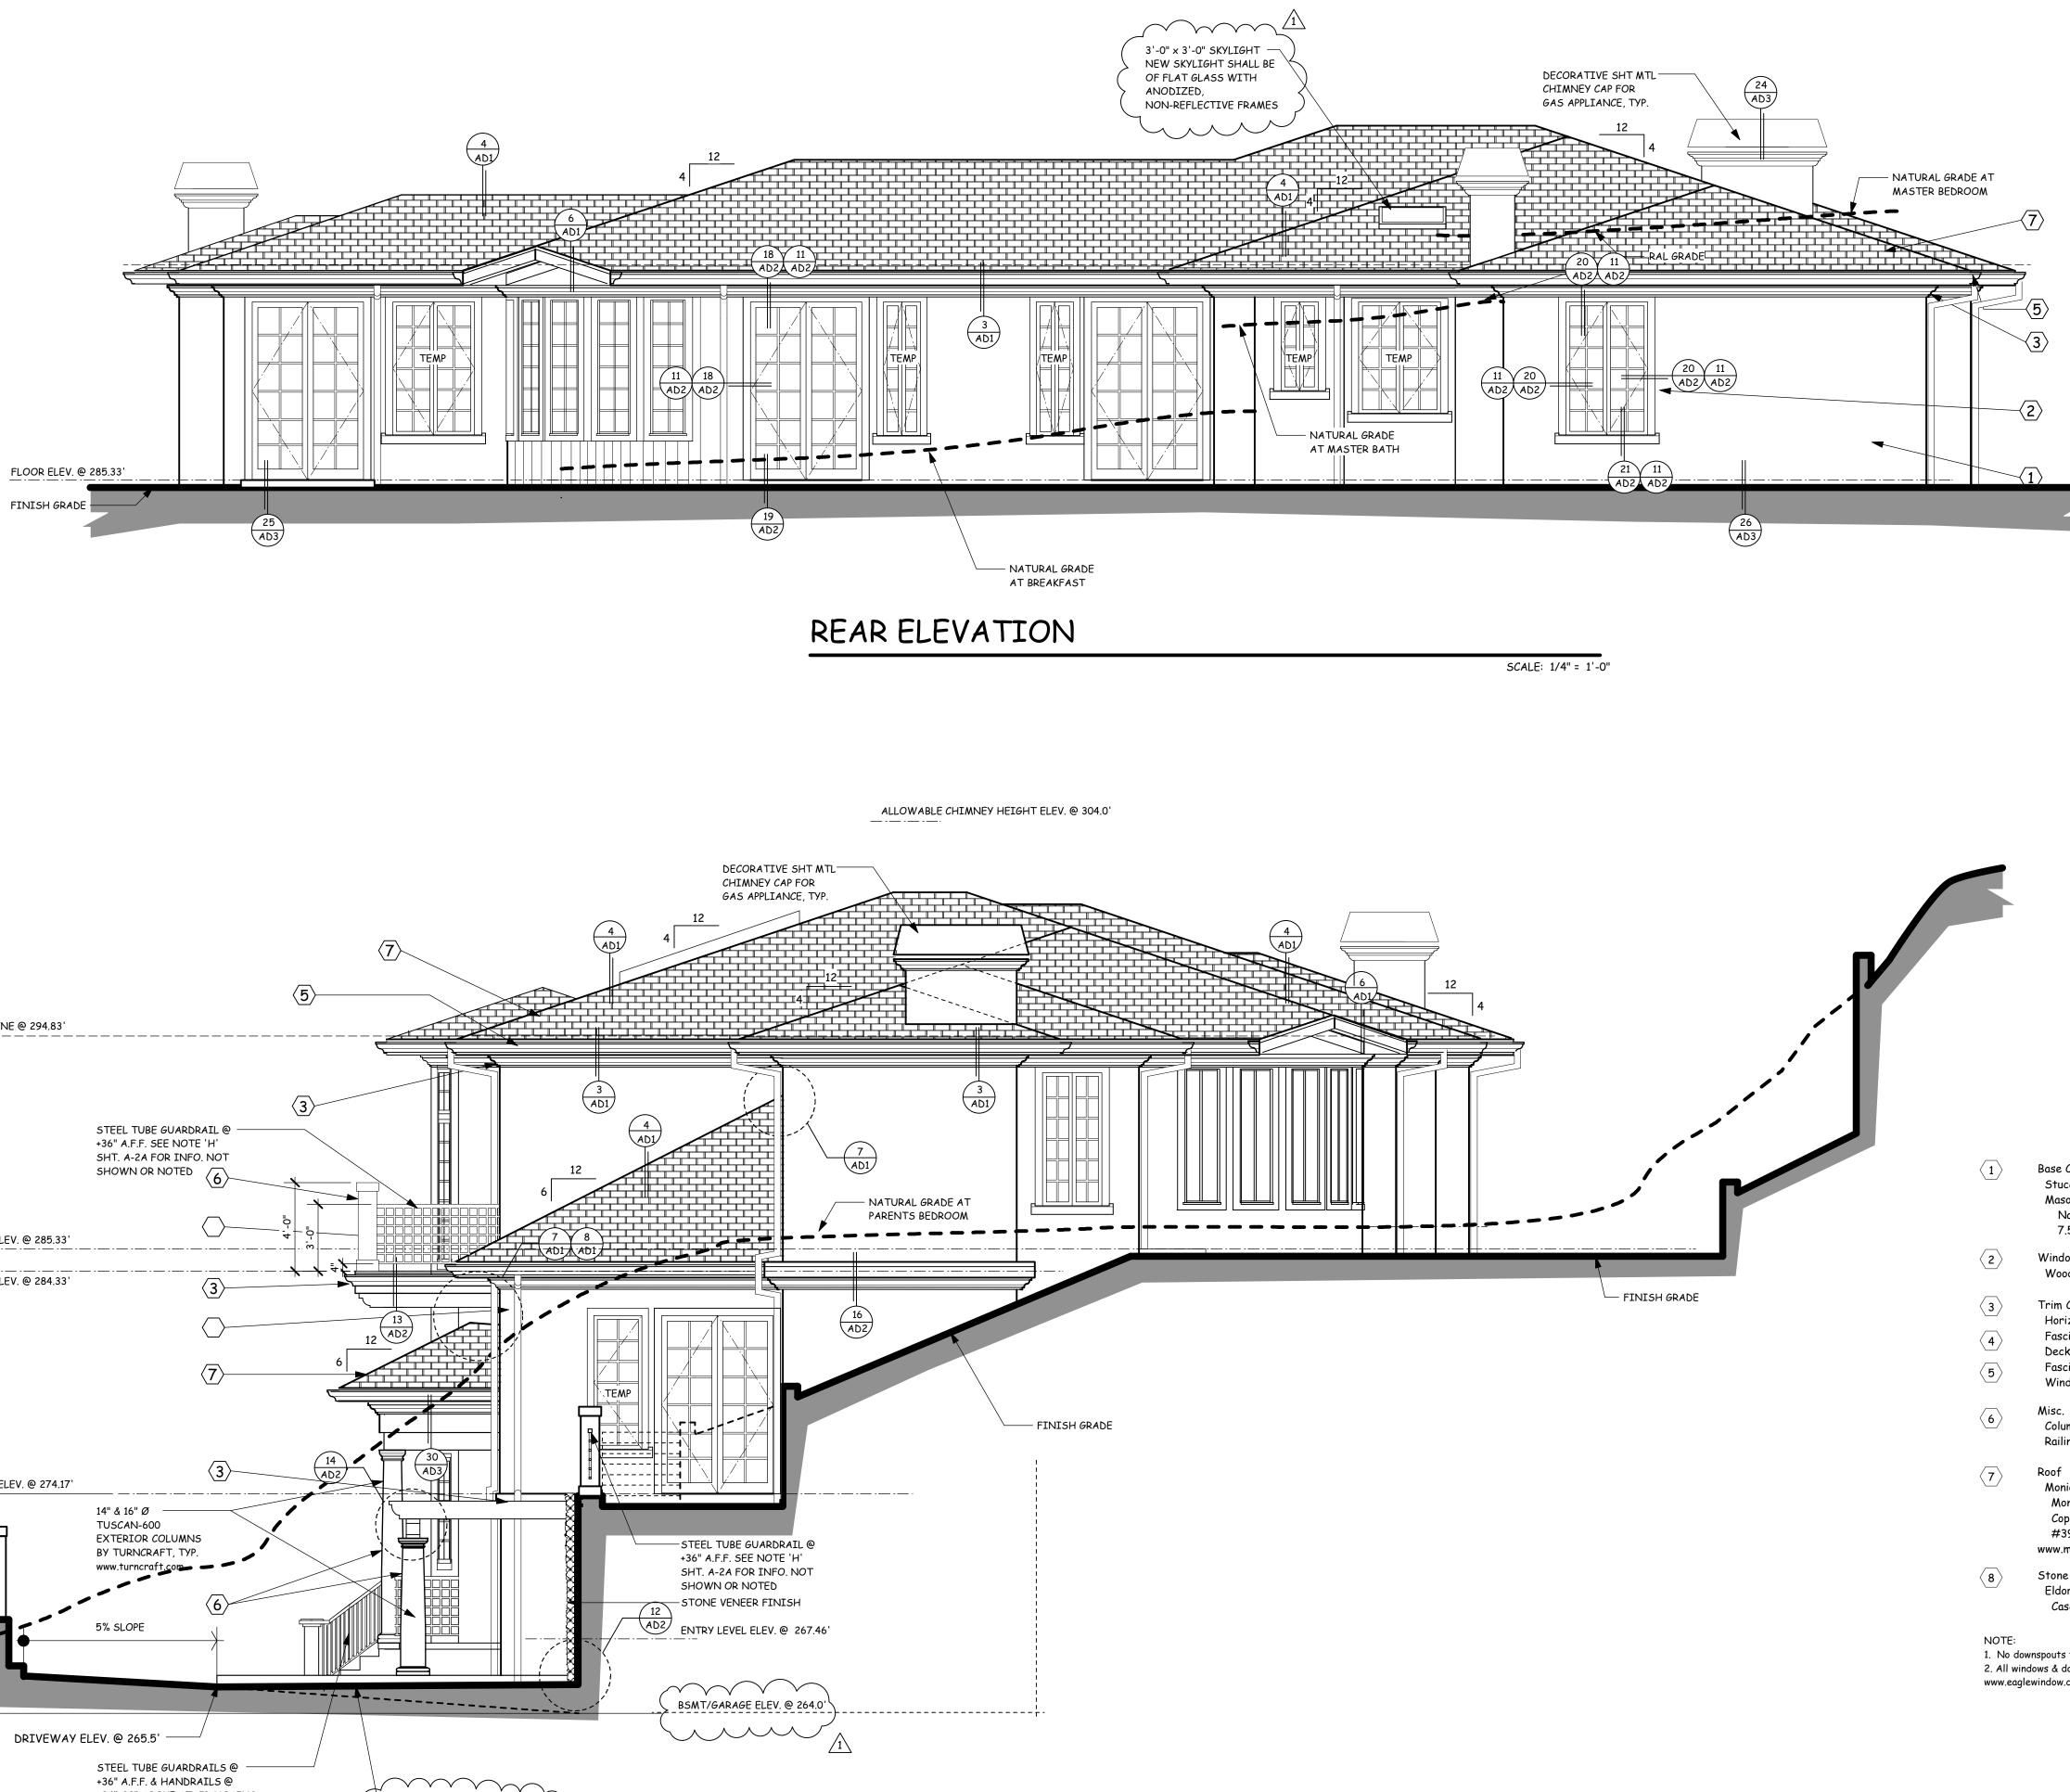

> Date : February 11, 2003 Scale : As Noted Job No. : 9944-2 Drawn By :EGK A. P. No. : 336-02-001 Sheet Name: REAR & RIGHT ELEVATIONS Sheet No. **A-0**

> > of

NOTE: Any field work that might result in deviation from the Designer's plans shall be brought to the attention of the Designer in writing. The Designer assumes no responsibility for any changes to these construction documents that were not approved in writing by the Designer