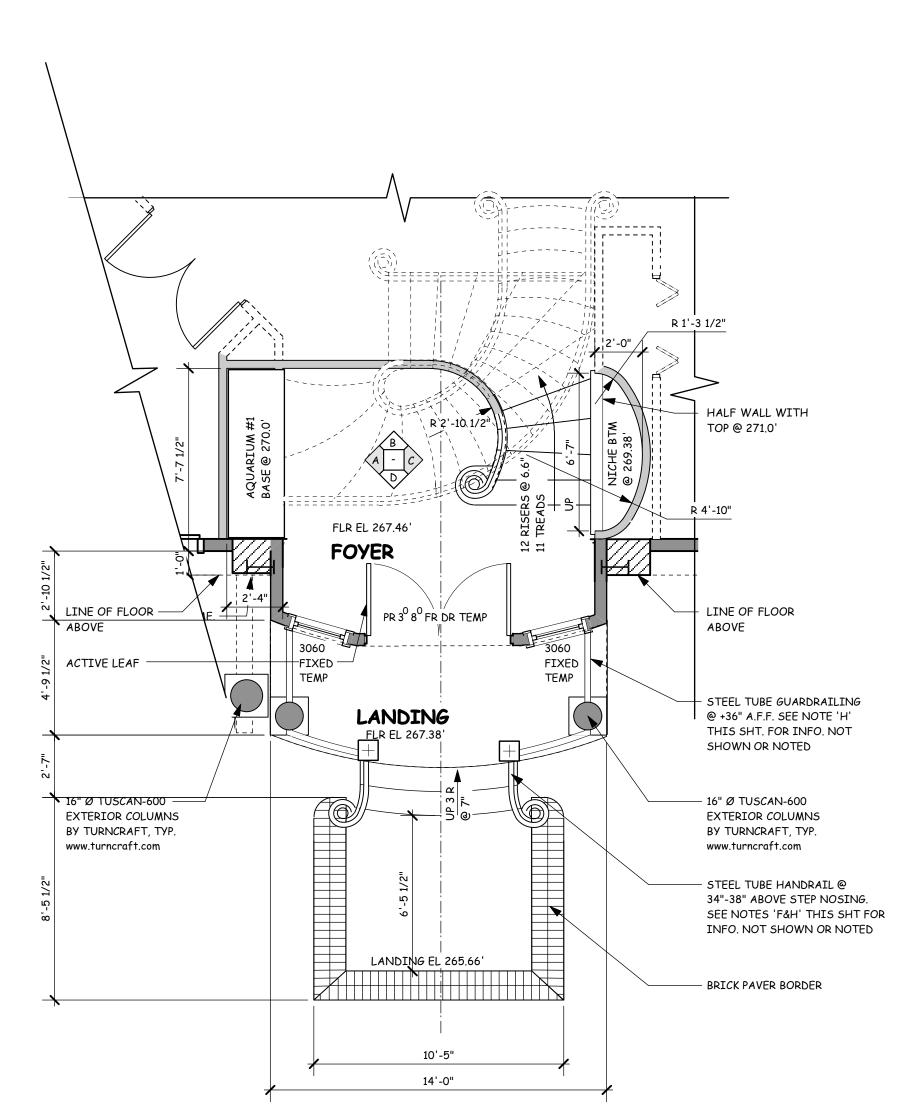

# LOWER LEVEL FLOOR PLAN

NOTE: Any field work that might result in deviation from the Designer's plans shall be brought to the attention of the Designer in writing. The Designer assumes no responsibility for any changes to these construction documents that were not approved in writing by the Designer



## STAIRWAYS & HANDRAILS

STAIRWAYS & HANDRAILS SHALL COMPLY WITH UBC SECTIONS 1003.3.3.6 & 509. A. STAIRWAYS SHALL BE: 36" MIN. WITH THE MAXIMUM RISER HEIGHT OF 7 3/4" AND THE MIN. TREAD DEPTH OF 10", AND 6'-8" MIN. HEADROOM. THE GREATEST RISER HEIGHT OR TREAD DEPTH SHALL NOT EXCEED THE SMALLEST BY MORE THAN 3/8". B. LANDINGS: SAME AS STAIRWAY WIDTH OR 44" MAX.

C. HANDRAILS: NOT REQUIRED FOR LESS THAN FOUR RISERS. HANDRAILS SHALL HAVE A MIN. HEIGHT OF 34" AND A MAX. HEIGHT OF 38" ON AT LEAST ONE SIDE OF STAIRWAYS OF THREE OR MORE RISERS - HANDRAILS SHALL BE CONTINUOUS THE FULL LENGTH OF STAIRS. RETURNED ENDS OR IN SAFETY TERMINALS. 11/4" TO 2" HANDGRIP.

D. OPEN SIDE OF STAIRWAY & GUARDRAIL PROTECTION: WHEN AREA IS MORE THAN 30" ABOVE GRADE OR FLOOR, IT SHALL BE PROTECTED BY A MINIMUM