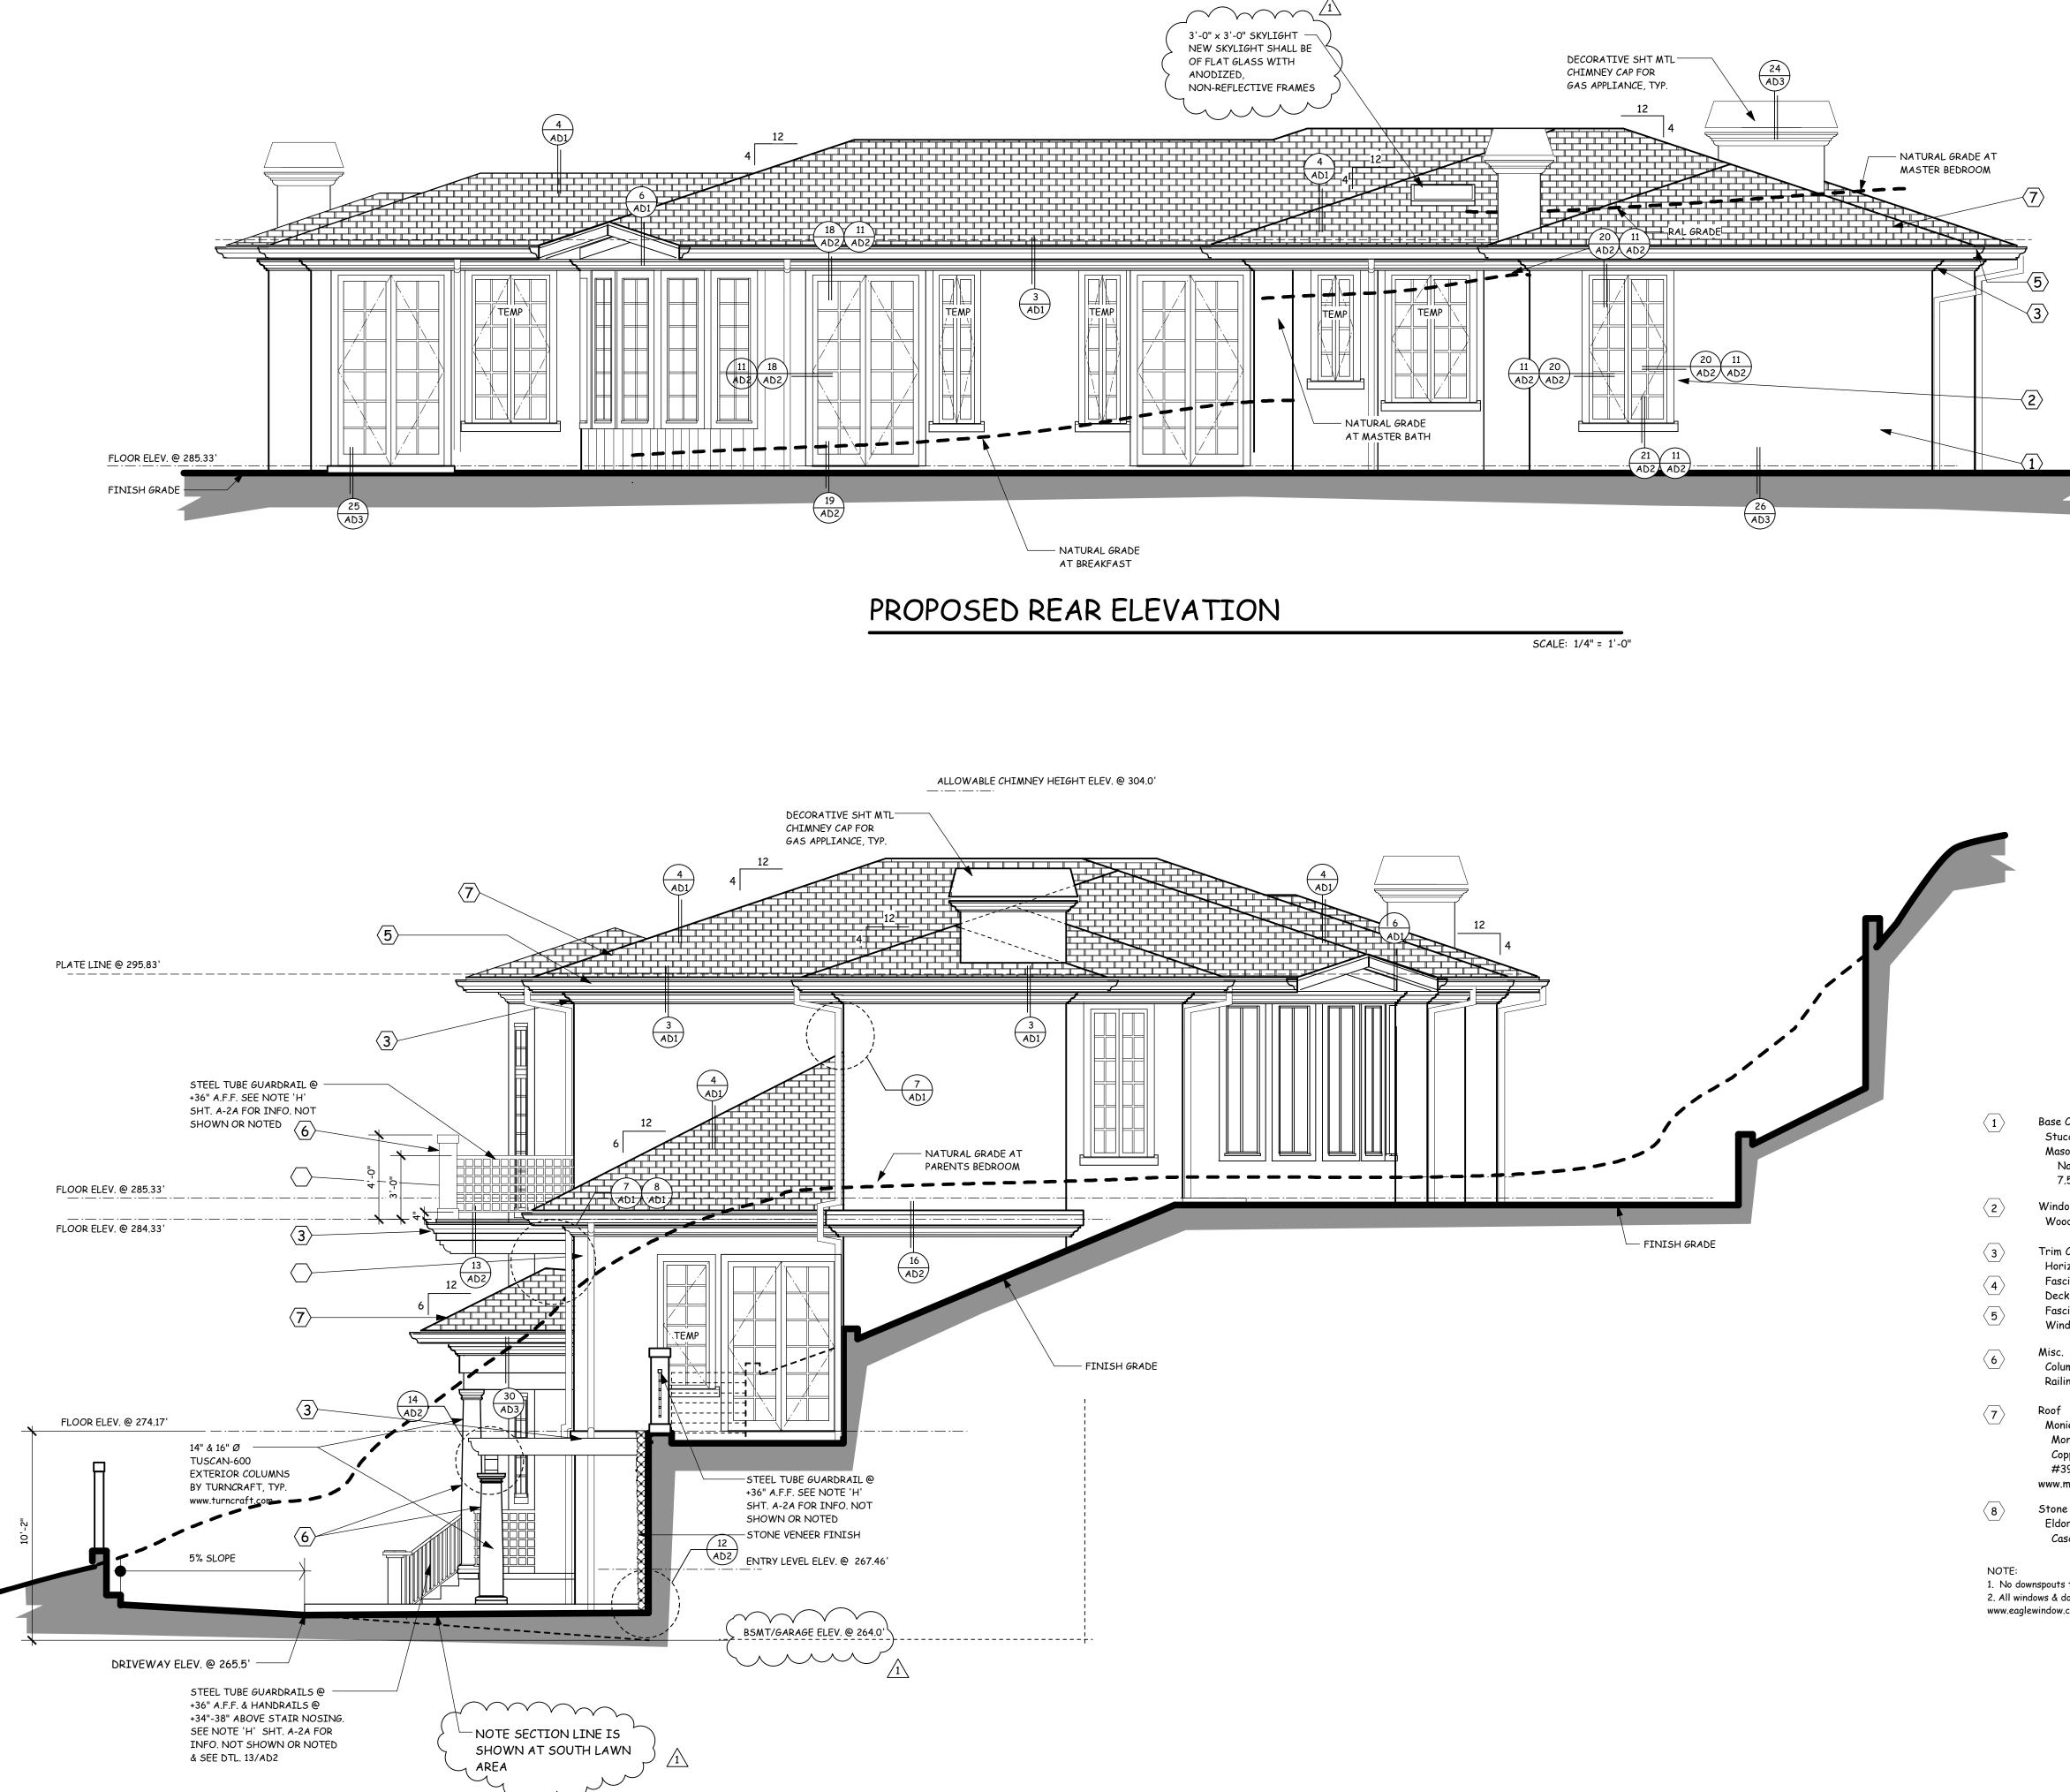

> Date : February 11, 2003 Scale : As Noted Job No. : 9944-2 Drawn By :EGK A. P. No. : 336-02-001 Sheet Name: REAR & RIGHT ELEVATIONS Sheet No. **A-0**

> > of

NOTE: Any field work that might result in deviation from the Designer's plans shall be brought to the attention of the Designer in writing. The Designer assumes no responsibility for any changes to these construction documents that were not approved in writing by the Designer