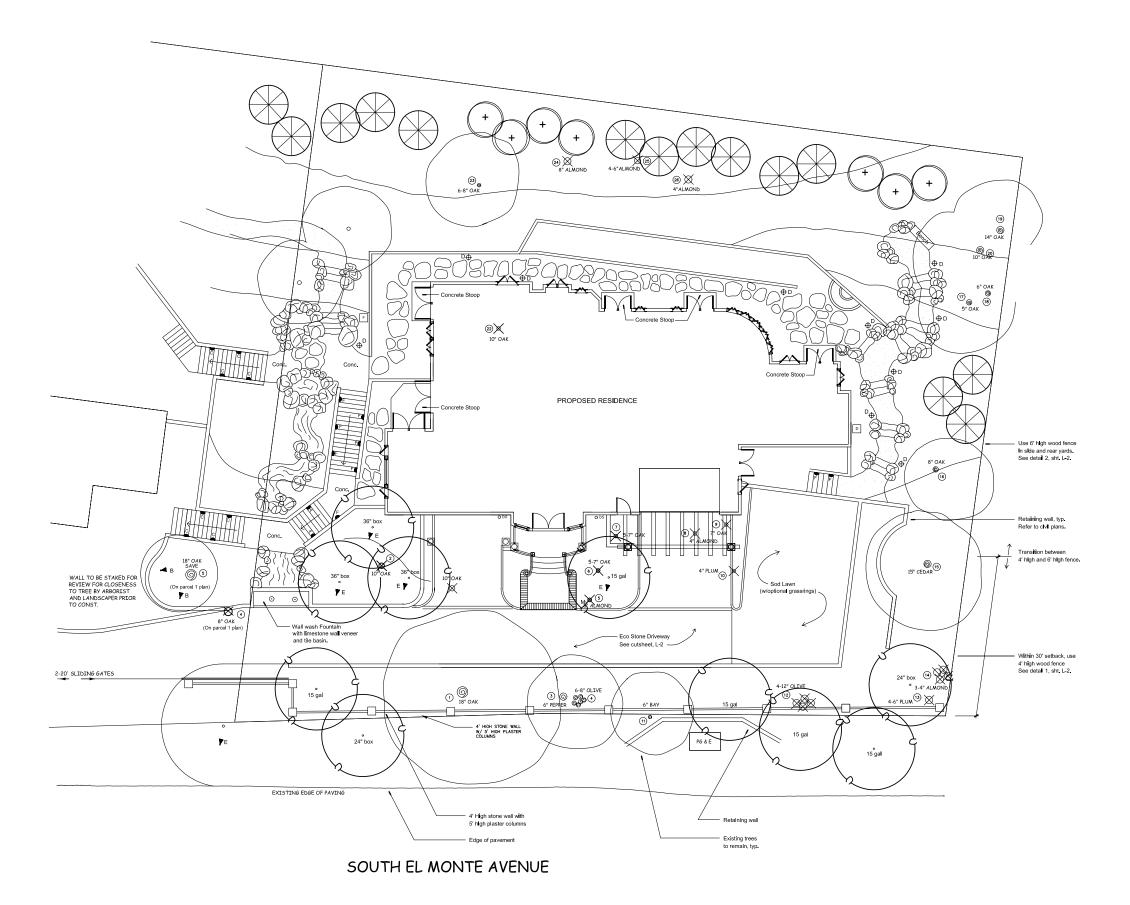

(CONC)         | 35 SQ. FT   | PERVIOUS AREA 0%=0 SQ. FT.                 |
| ENTRY PORCH (CONC)         | 97 SQ. FT   | PERVIOUS AREA 0%=0 SQ. FT.                 |
| DRIVEWAY (PAVESTONE)       | 1260 SQ.FT  | PERVIOUS AREA 12%=151 SQ. FT.              |
| PARKING AREA (GRASS RINGS) | 576 SQ. FT  | PERVIOUS AREA 100%=576 SQ. FT.             |
| LANDSCAPING                | 1999 SQ. FT | PERVIOUS AREA 100%=1999 SQ. FT.            |
| TOTALS                     | 3967 SQ. FT | PERVIOUS AREA PROVIDED.2726 SQ. FT. =68.7% |

Any field work that might result in deviation from the Designer's plans shall be brought to the attention of the Designer in writing. The Designer assumes no responsibility for any changes to these construction documents that were not approved in writing by the Designer



### LIGHTING LEGEND

| SYM      | MANUF. | MODEL               |
|----------|--------|---------------------|
| $\oplus$ | Vista  | 2160                |
| ٨        | Vista  | 2216                |
| $\odot$  | SPJ    | 79206600 & 77118100 |
| -        | Vlsta  | 4250                |
| A        | Vlsta  | MT-                 |
| ø        | Vista  | MT-                 |
| #        | Vista  | MT-                 |
| \$       |        |                     |
| ф        |        |                     |

DESCRIPTION

| 12v Path light - Natural copper   |
|-----------------------------------|
| 12v Tree uplight - Bronze         |
| 120V Recessed Fountain Light with |
| 12V stalr light - Bronze          |
| Transformer                       |
| Transformer                       |
| Transformer