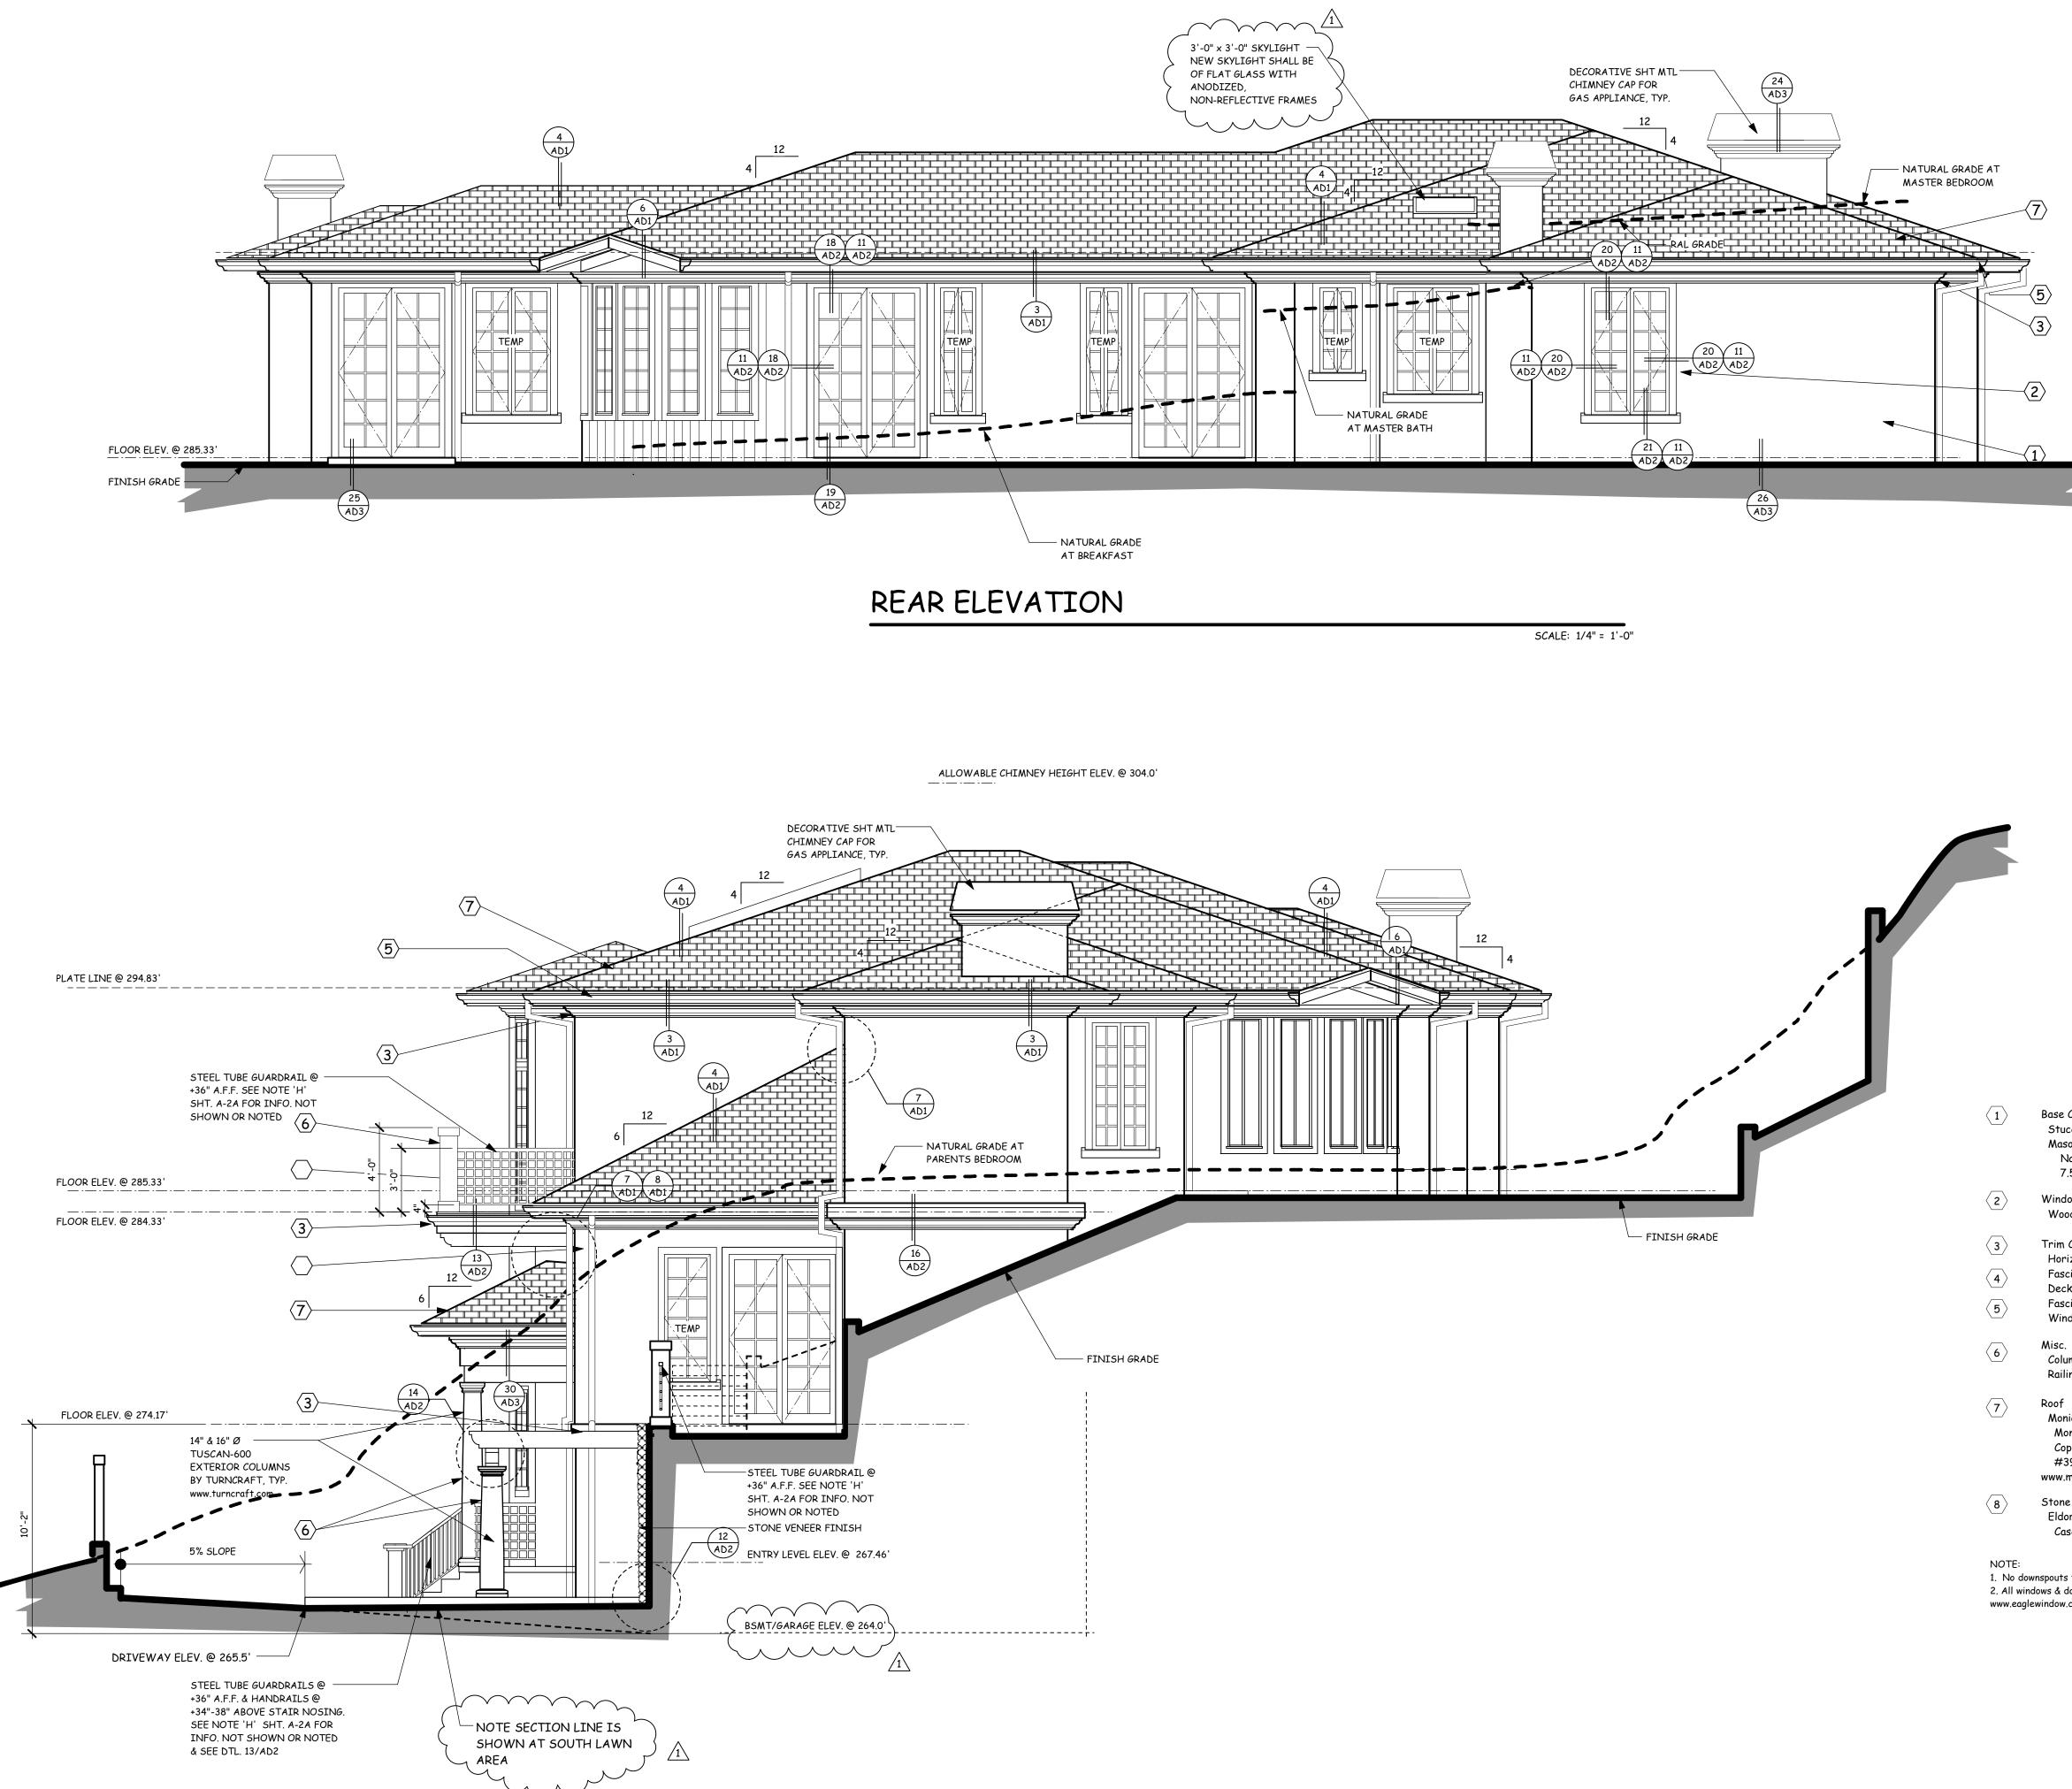

> Date : February 11, 2003 Scale : As Noted Job No. : 9944-2 Drawn By :EGK A. P. No. : 336-02-001 Sheet Name: REAR & RIGHT ELEVATIONS Sheet No. **A-0**

> > of

NOTE: Any field work that might result in deviation from the Designer's plans shall be brought to the attention of the Designer in writing. The Designer assumes no responsibility for any changes to these construction documents that were not approved in writing by the Designer