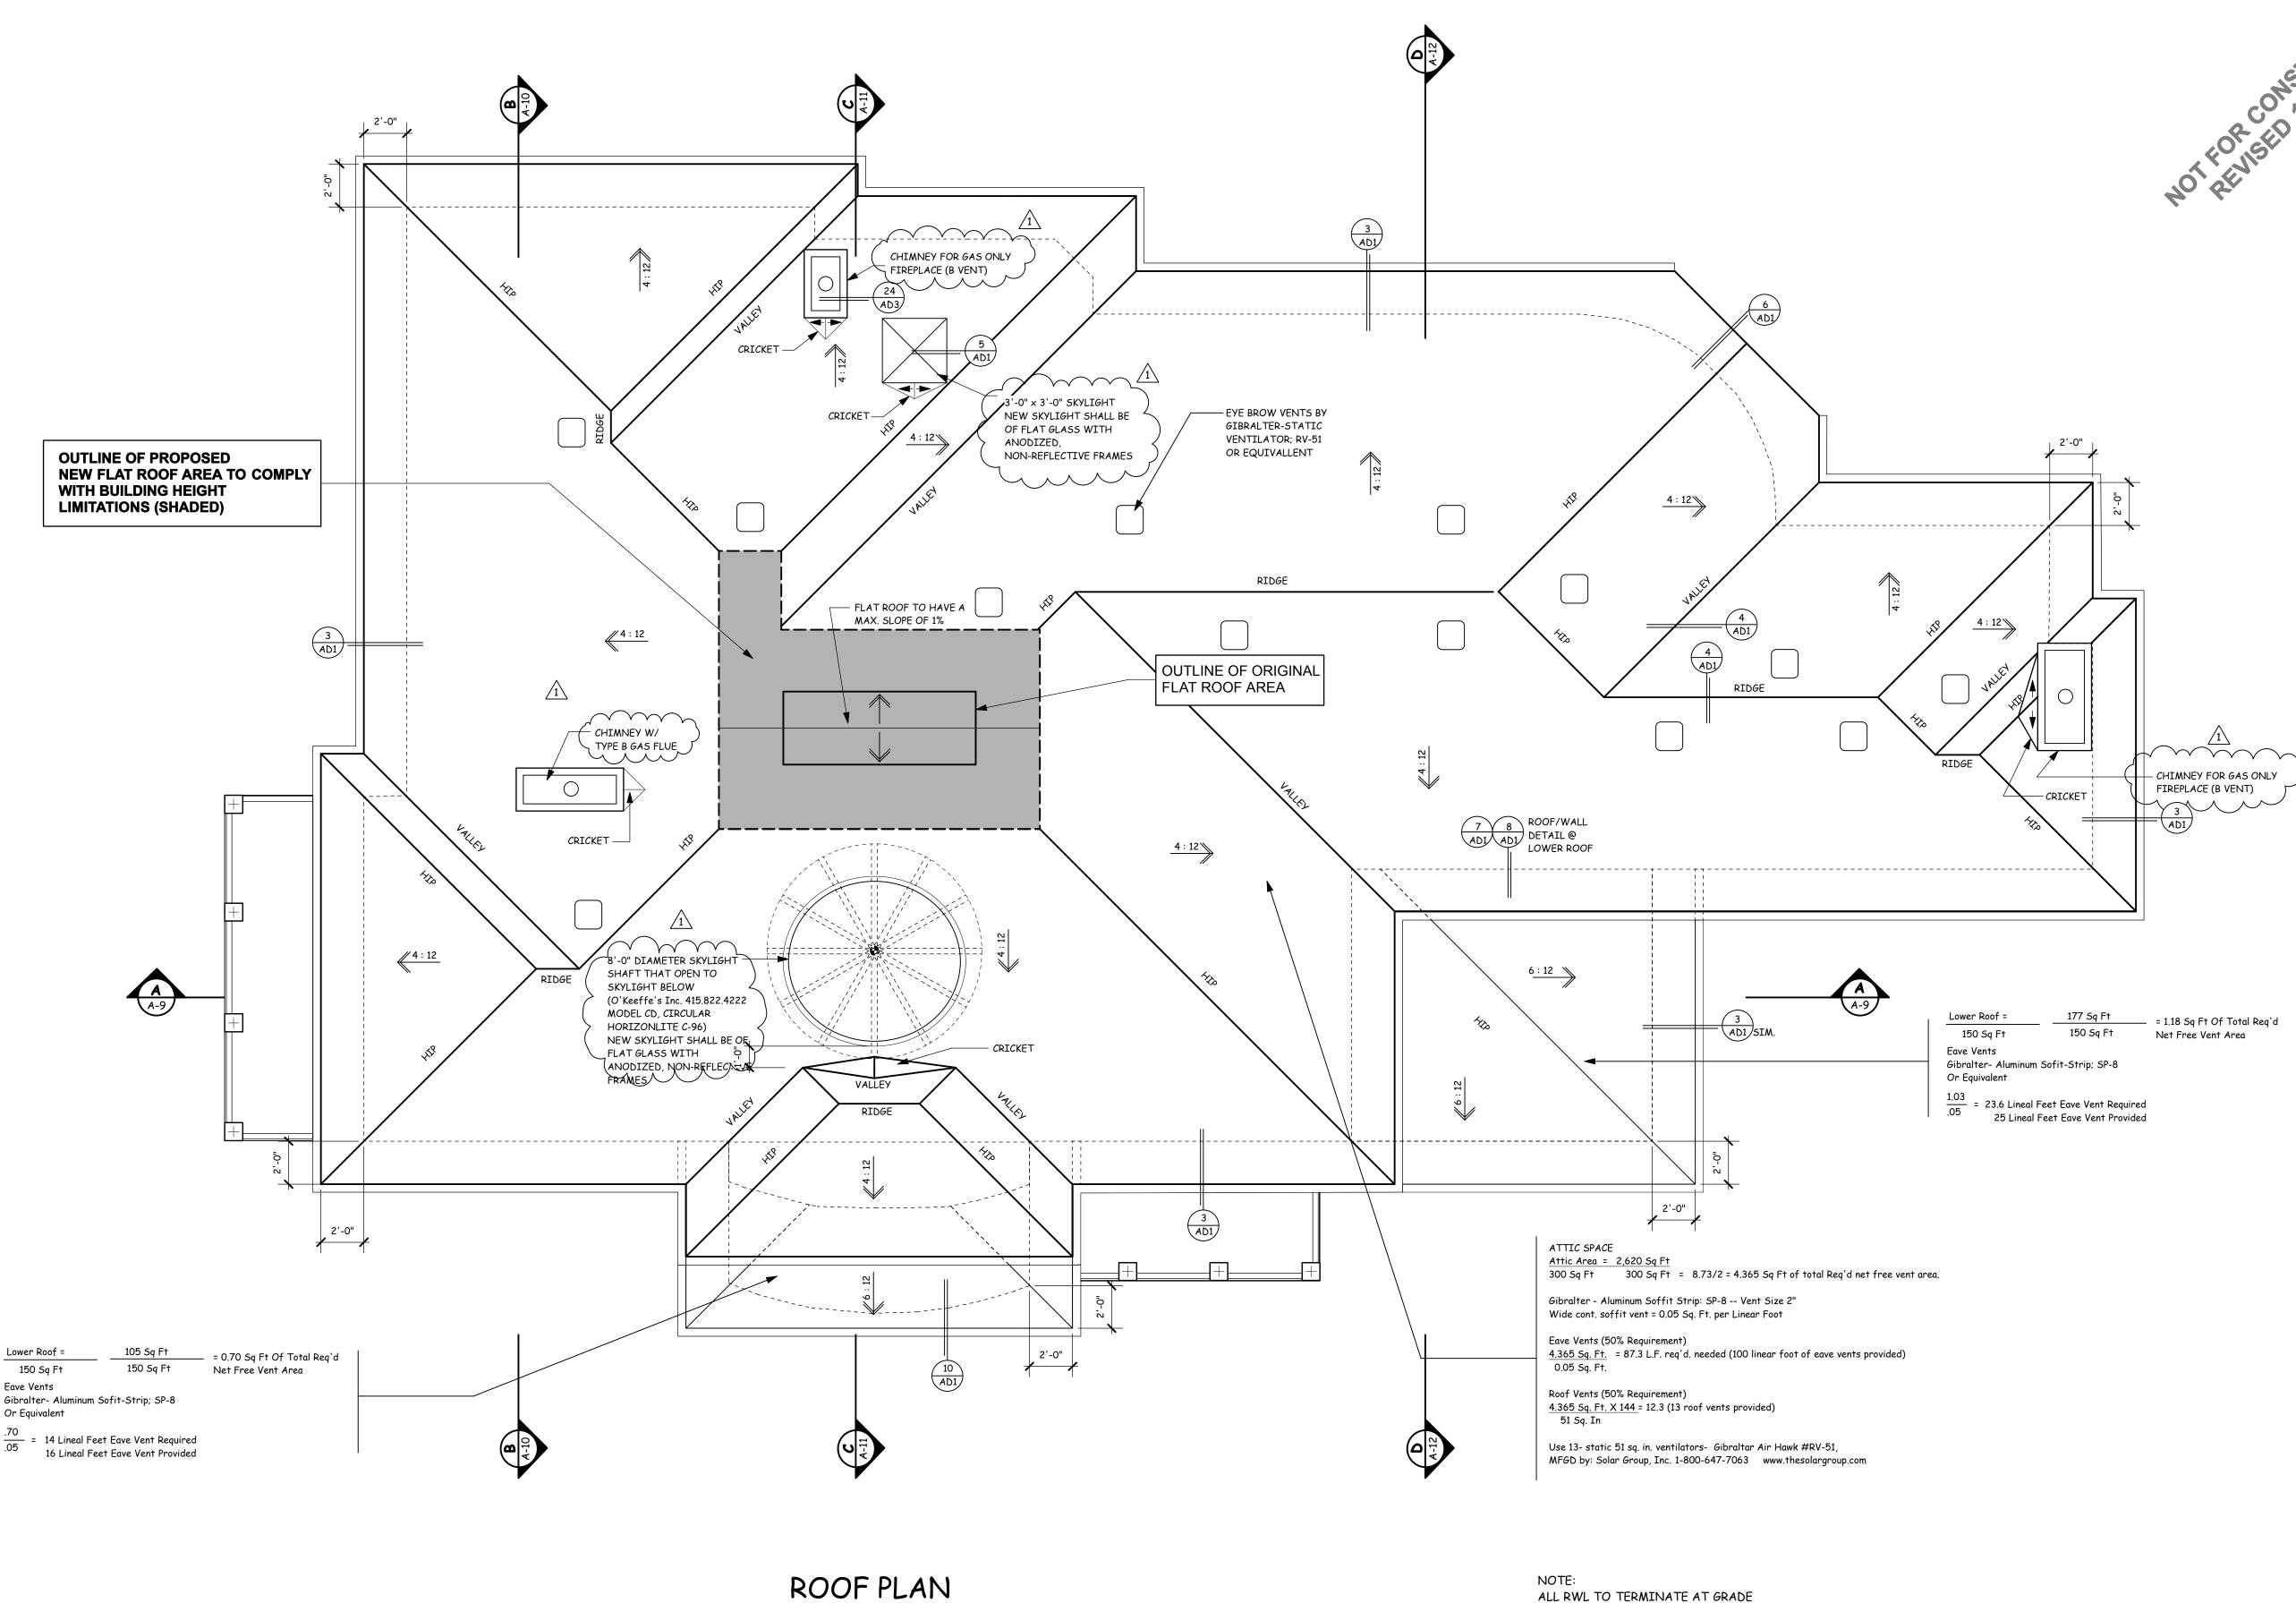

6. A READILY ACCESSIBLE ATTIC ACCESS FRAMED OPENING NOT LESS THAN 22"X30" SHALL BE PROVIDED TO ANY ATTIC AREA HAVING A CLEAR HEIGHT OF OVER 30". SEE FLOOR PLAN FOR LOCATION.

7. ALL SHOWER COMPARTMENTS, REGARDLESS OF SHAPE, SHALL HAVE A MINIMUM FINISHED INTERIOR OF ONE THOUSAND TWENTY-FOUR (1024) SQUARE INCHES AND SHALL ALSO BE CAPABLE OF ENCOMPASSING A THIRTY (30) INCH CIRCLE. THE MINIMUM REQUIRED AREA & DIMENSIONS SHALL BE MEASURED AT A HEIGHT EQUAL TO THE TOP OF THE THRESHOLD AND AT A POINT TANGENT TO IT'S CENTERLINE. THE MINIMUM AREA & DIMENSIONS SHALL BE MAINTAINED TO A POINT SEVENTY (70) INCHES ABOVE THE SHOWER DRAIN OUTLET WITH NO PROTRUSIONS OTHER THAN THE FIXTURE VALVE OR VALVES, SHOWER HEAD AND SAFETY GRAB BARS OR RAILS.

10. ALL ANGLES OTHER THAN 90 SHALL BE 45 TYP U.N.O.

11. PROVIDE OUTSIDE COMBUSTION AIR OPENINGS DIRECTLY INTO THE FIREPLACE FIREBOX TO COMPLY WITH CEC REGULATIONS 2-5352(D)5.

- 12. FIRESTOPS SHALL BE PROVIDED AROUND THE CHIMNEY OPENINGS AT THE CEILING AND THE FLOOR LEVELS WITH NON-COMBUSTIBLE MATERIAL, PER UBC 708.2.1.
- 13. PROVIDE 5/8" TYPE 'X' GYP BRD AT GARAGE SIDE OF WALLS AND CEILING COMMON WITH LIVING SPACES TYP PER UBC 302.4 EXCEPT. 3
- 14. PER UBC 302.4 EXCEPTION 3 FOR THE SEPARATION BETWEEN GARAGE AND LIVING SPACE: A) DUCTS PENETRATING THE SEPARATION SHALL BE CONSTRUCTED OF NOT LESS THAN 26 GA GALV.
  - SHEET STEEL. FIRE DAMPERS NEED NOT BE INSTALLED IN DUCTS PASSING THROUGH THE WALL AND FLOOR OR CEILING SEPARATION.
  - B) PIPING PENETRATIONS SHALL BE METAL INCLUDING PIPES EXPOSED IN THE GARAGE.

ATTIC: R-30 @ VAULTED CLG./R-30 @ FLAT CLG. UNDERFLOOR: R-19 INSULATION INCL. GARAGE CEILING.

F. USE 1/2" GYPSUM BOARD THROUGH-OUT WHERE STUD SPACING IS 16" O.C., U.O.N. USE 5/8" TYPE "X" GYPSUM BOARD UNDERNEATH ALL STAIRS AND AT GARAGE CEILINGS, WALLS, BEAMS AND COLUMNS. SEE FLOOR PLAN FOR ADDITIONAL INFORMATION.