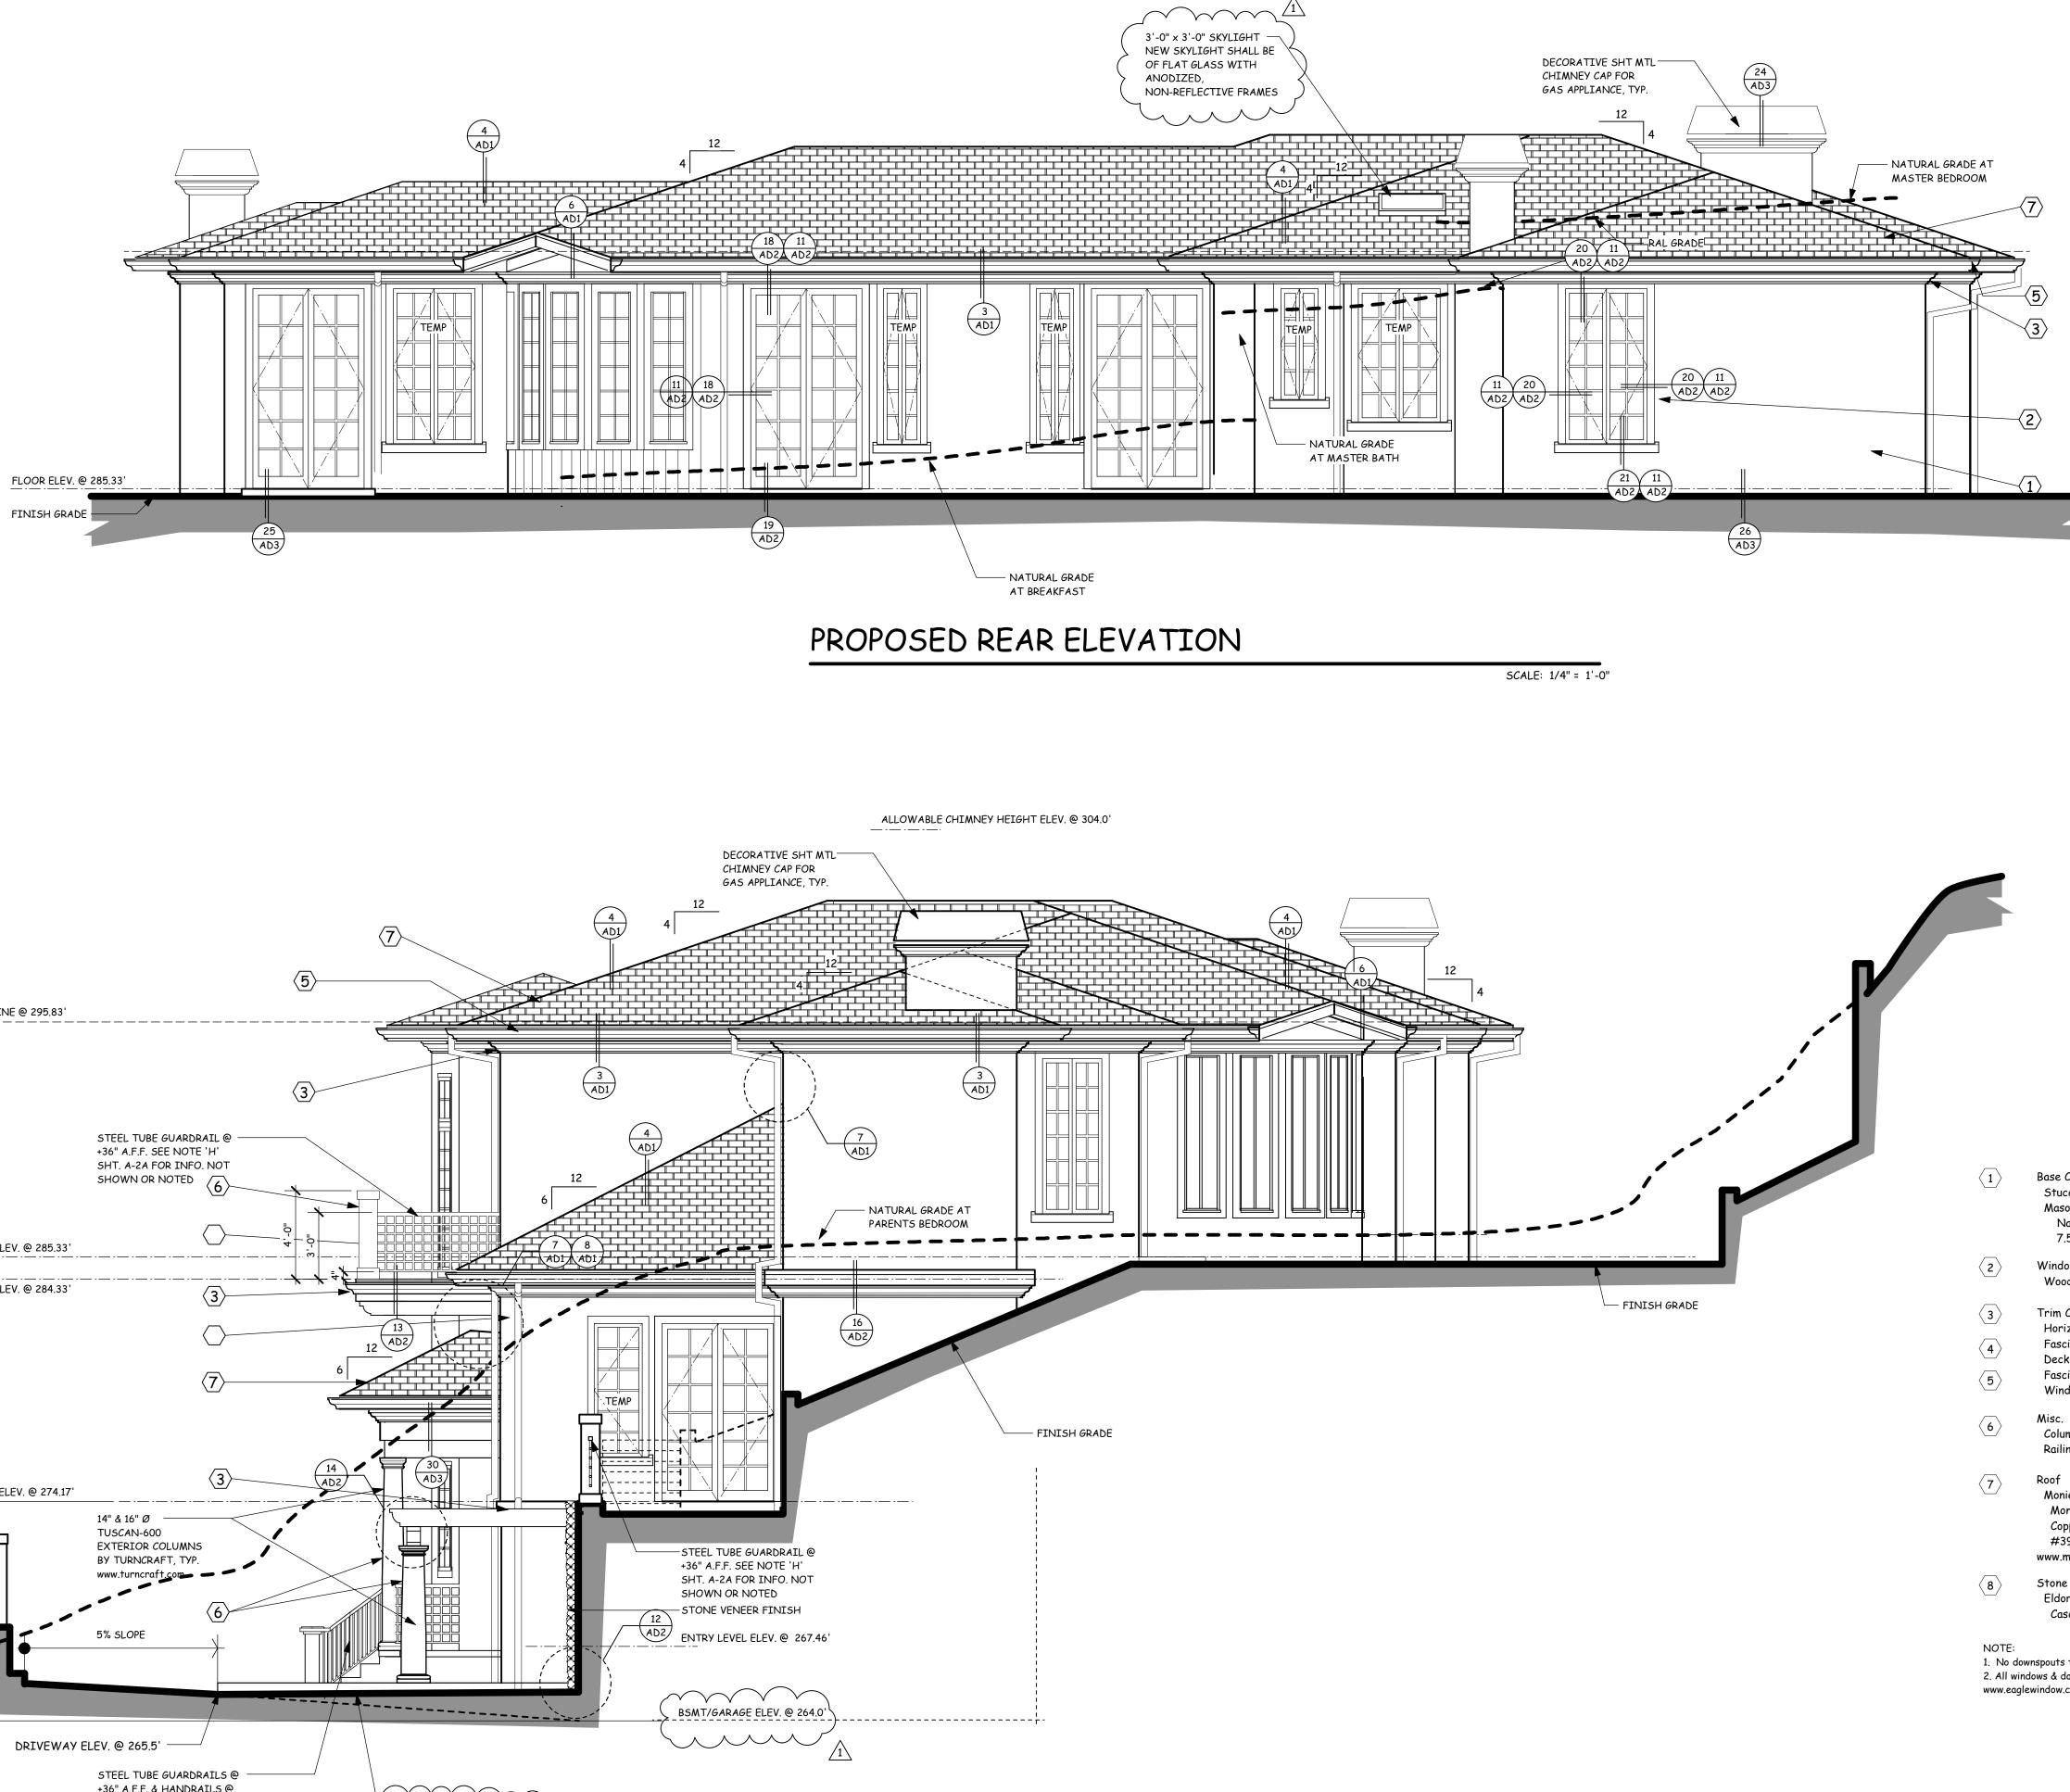

> Date : February 11, 2003 Scale : As Noted Job No. : 9944-2 Drawn By :EGK A. P. No. : 336-02-001 Sheet Name: REAR & RIGHT ELEVATIONS Sheet No. **A-0**

> > of

NOTE: Any field work that might result in deviation from the Designer's plans shall be brought to the attention of the Designer in writing. The Designer assumes no responsibility for any changes to these construction documents that were not approved in writing by the Designer