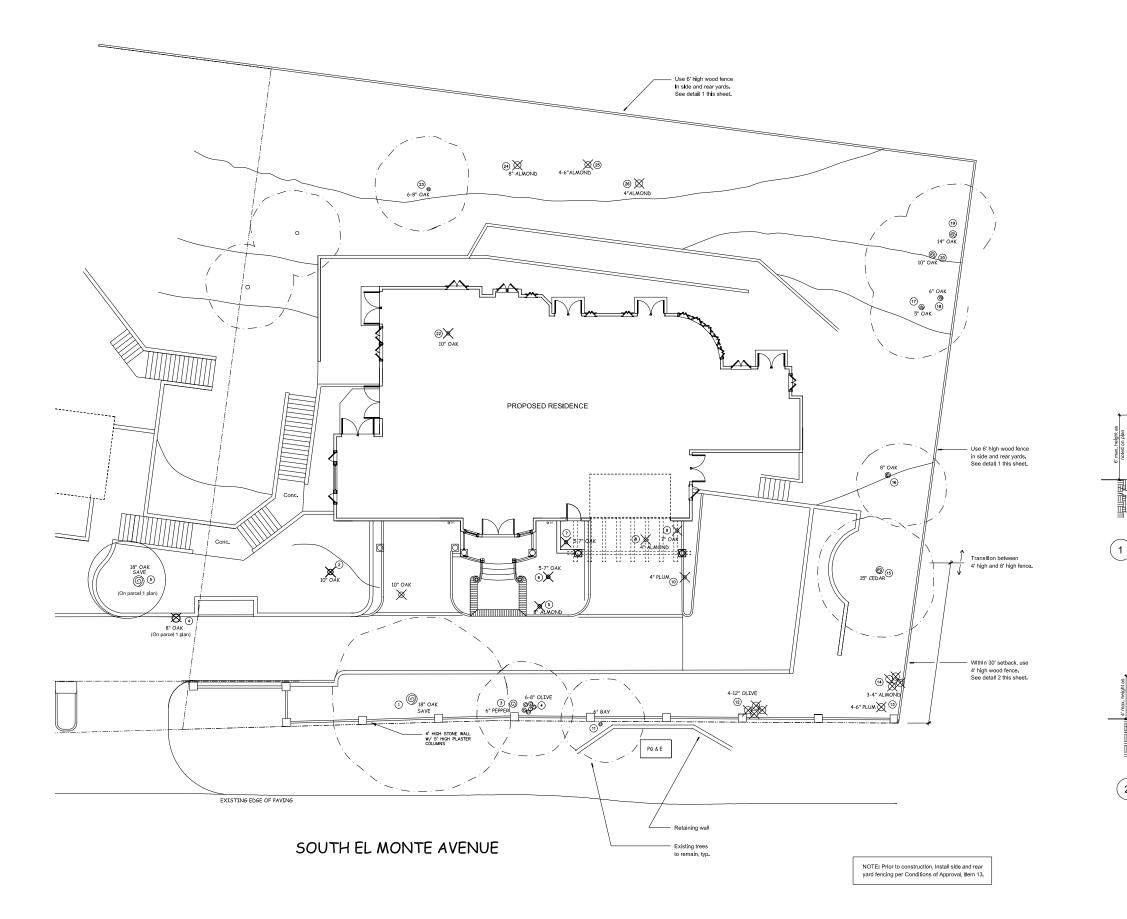

SITE PLAN

| 50 % REQUIRED1983 SQ.      | FT.         |                                            |
|----------------------------|-------------|--------------------------------------------|
| DRIVE APRON (CONC)         | 35 SQ. FT   | PERVIOUS AREA 0%=0 SQ. FT.                 |
| ENTRY PORCH (CONC)         | 97 SQ. FT   | PERVIOUS AREA 0%=0 SQ. FT.                 |
| DRIVEWAY (PAVESTONE)       | 1260 SQ.FT  | PERVIOUS AREA 12%=151 SQ. FT.              |
| PARKING AREA (GRASS RINGS) | 576 SQ. FT  | PERVIOUS AREA 100%=576 SQ. FT.             |
| LANDSCAPING                | 1999 SQ. FT | PERVIOUS AREA 100%=1999 SQ. FT.            |
| TOTALS                     | 3967 SQ. FT | PERVIOUS AREA PROVIDED.2726 SQ. FT. =68.7% |

SOUTH EL MONTE AVENUE