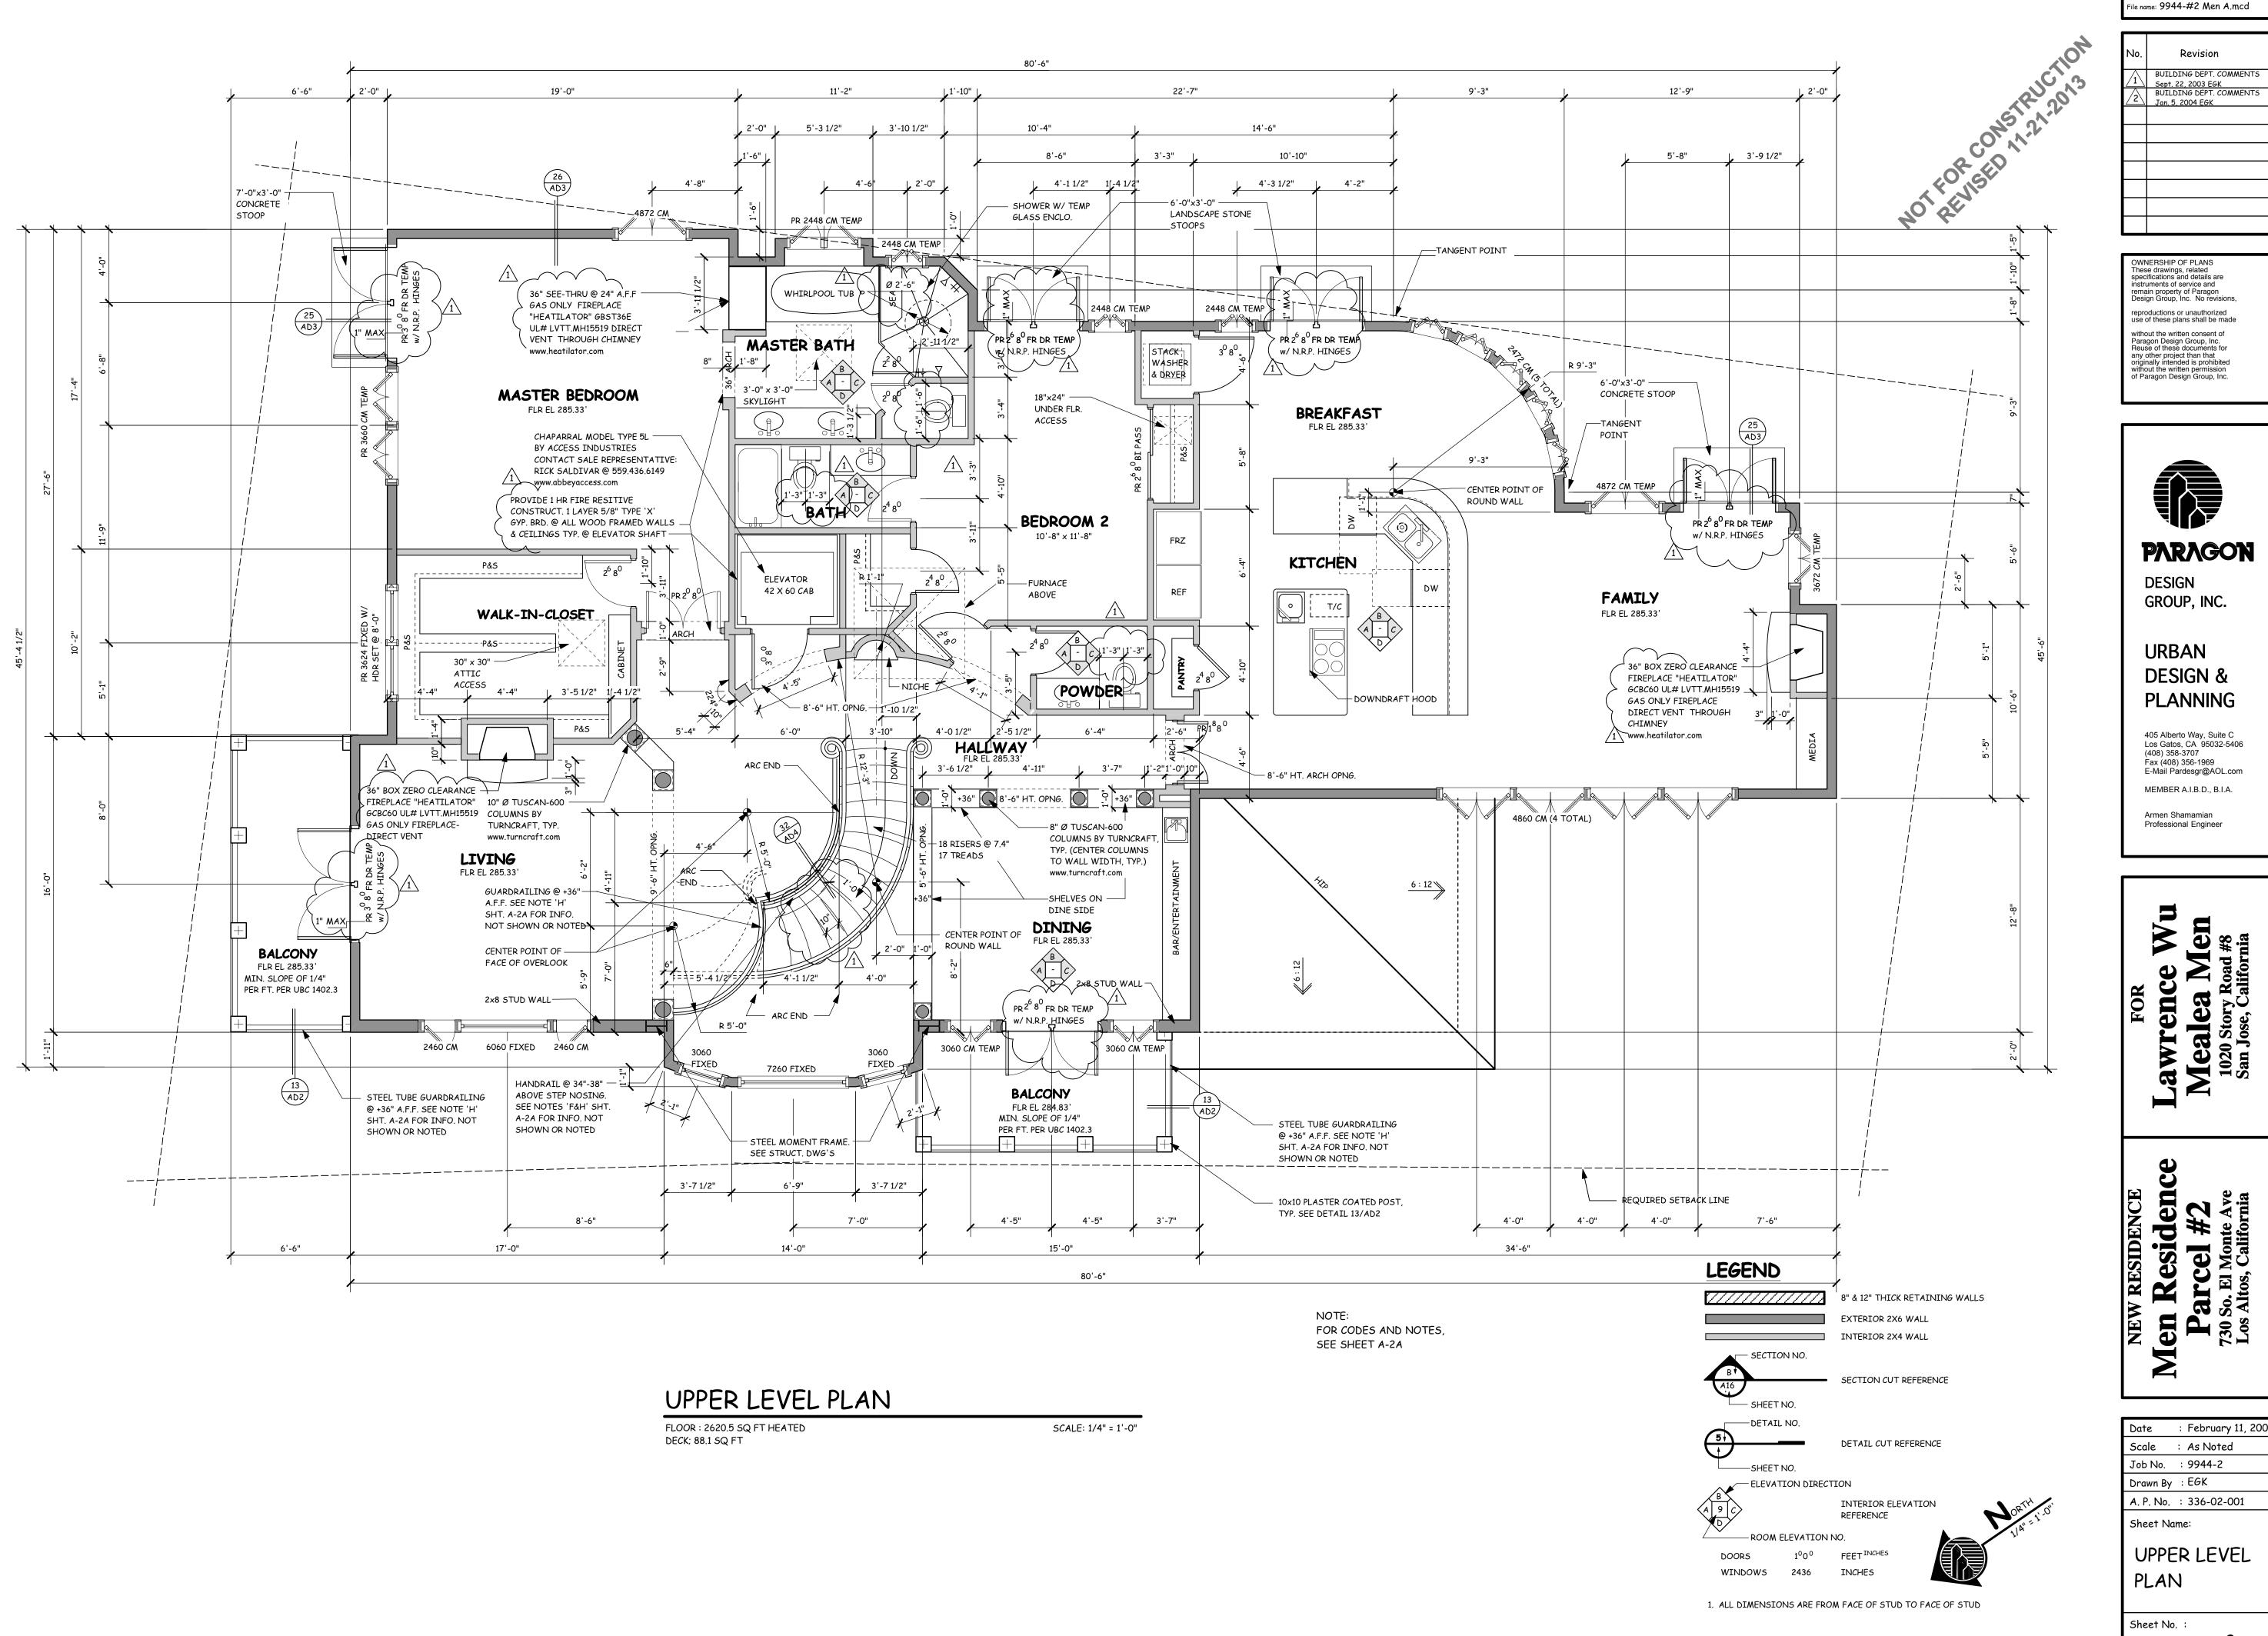

## GENERAL NOTES

A. FOR PLATE HEIGHTS SEE ARCHITECTURAL SECTIONS. B. ALL WINDOW HEADER HEIGHTS SHALL BE 8'-0" A.F.F., U.N.O. -REFER TO EXTERIOR ELEVATIONS.

C. ALL EXTERIOR WALLS SHALL BE 2X6'S AT 16" O.C., U.O.N.-SEE LEGEND FOR WALL TYPES.

D. ALL INTERIOR WALLS SHALL BE 2X4'S AT 16" O.C., U.O.N.-SEE LEGEND FOR WALL TYPES.

E. PROVIDE TYPICAL INSULATION @ CONDITIONED SPACES ONLY U.O.N. - REFER TO TITLE 24 FOR SPECIFIC INFORMATION. WALLS: R-13 INSULATION

ATTIC: R-30 @ VAULTED CLG./R-30 @ FLAT CLG. UNDERFLOOR: R-19 INSULATION INCL. GARAGE CEILING.

F. USE 1/2" GYPSUM BOARD THROUGH-OUT WHERE STUD SPACING IS 16" O.C., U.O.N. USE 5/8" TYPE "X" GYPSUM BOARD UNDERNEATH ALL STAIRS AND AT GARAGE CEILINGS, WALLS, BEAMS AND COLUMNS. SEE FLOOR PLAN FOR ADDITIONAL INFORMATION.