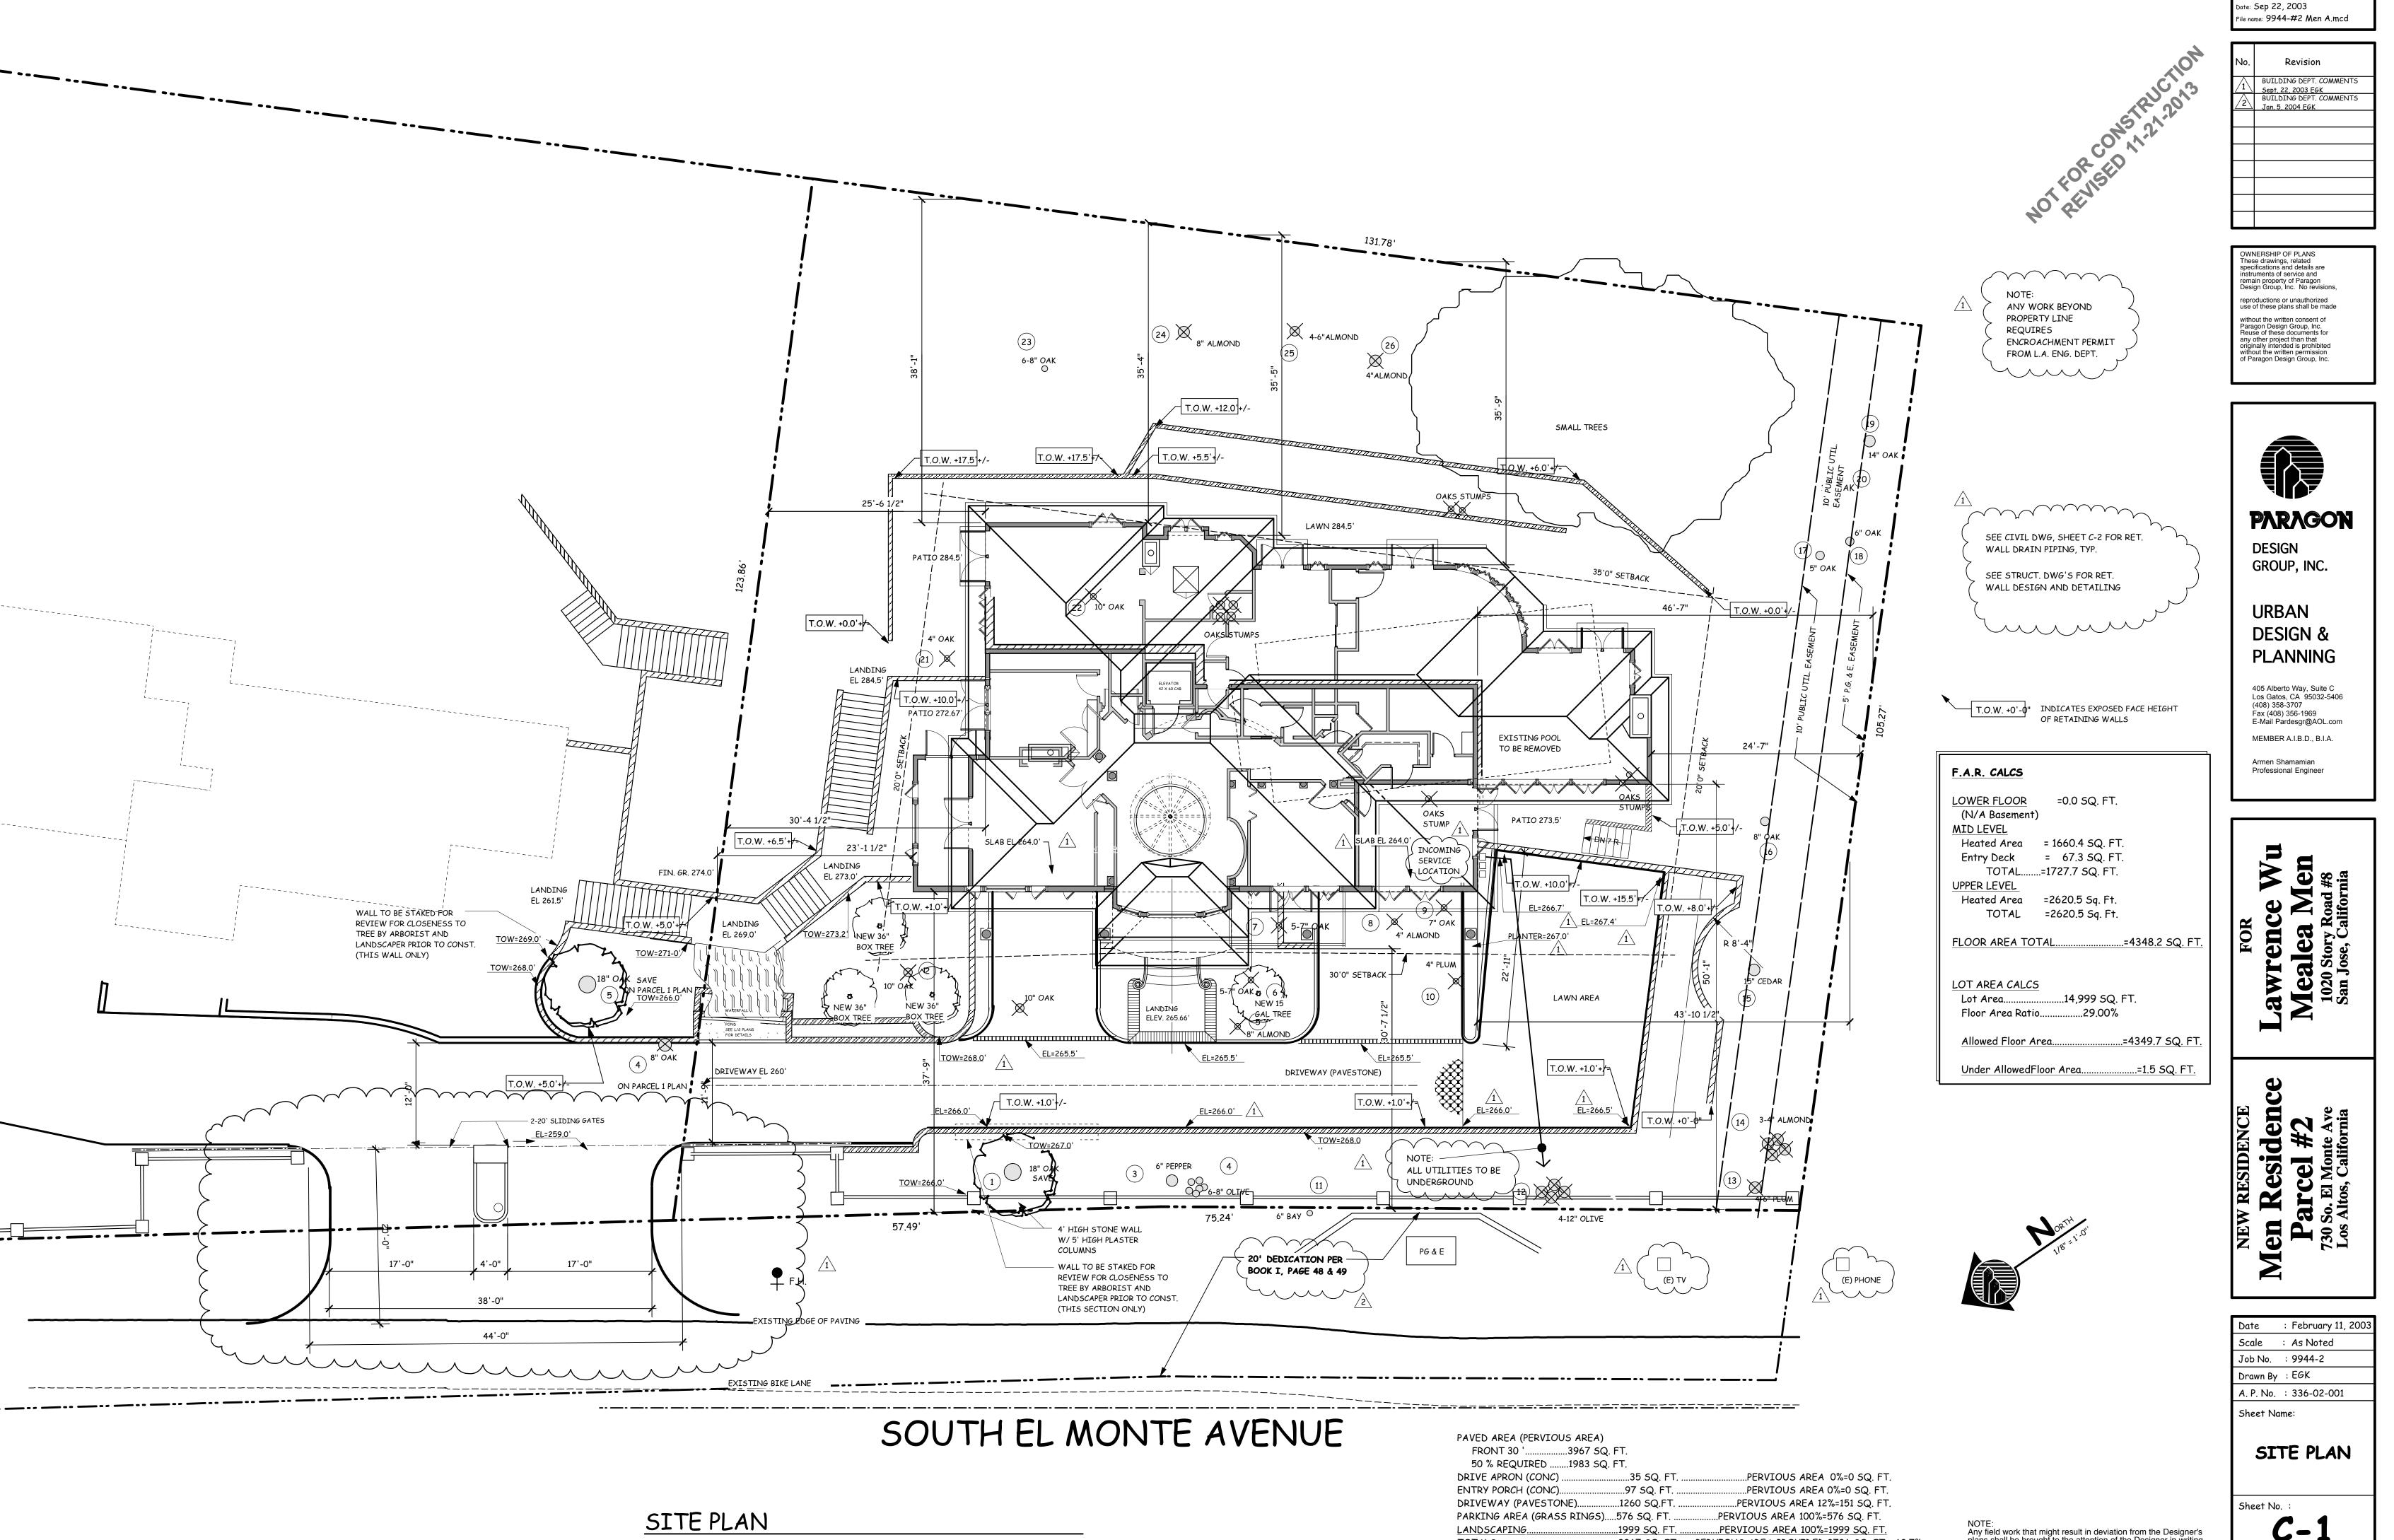

SITE PLAN

| 50 % REQUIRED1983 SQ.      | FT.         |                                            |
|----------------------------|-------------|--------------------------------------------|
| DRIVE APRON (CONC)         | 35 SQ. FT   | PERVIOUS AREA 0%=0 SQ. FT.                 |
| ENTRY PORCH (CONC)         | 97 SQ. FT   | PERVIOUS AREA 0%=0 SQ. FT.                 |
| DRIVEWAY (PAVESTONE)       | 1260 SQ.FT  | PERVIOUS AREA 12%=151 SQ. FT.              |
| PARKING AREA (GRASS RINGS) | 576 SQ. FT  | PERVIOUS AREA 100%=576 SQ. FT.             |
| LANDSCAPING                | 1999 SQ. FT | PERVIOUS AREA 100%=1999 SQ. FT.            |
| TOTALS                     | 3967 SQ. FT | PERVIOUS AREA PROVIDED.2726 SQ. FT. =68.7% |