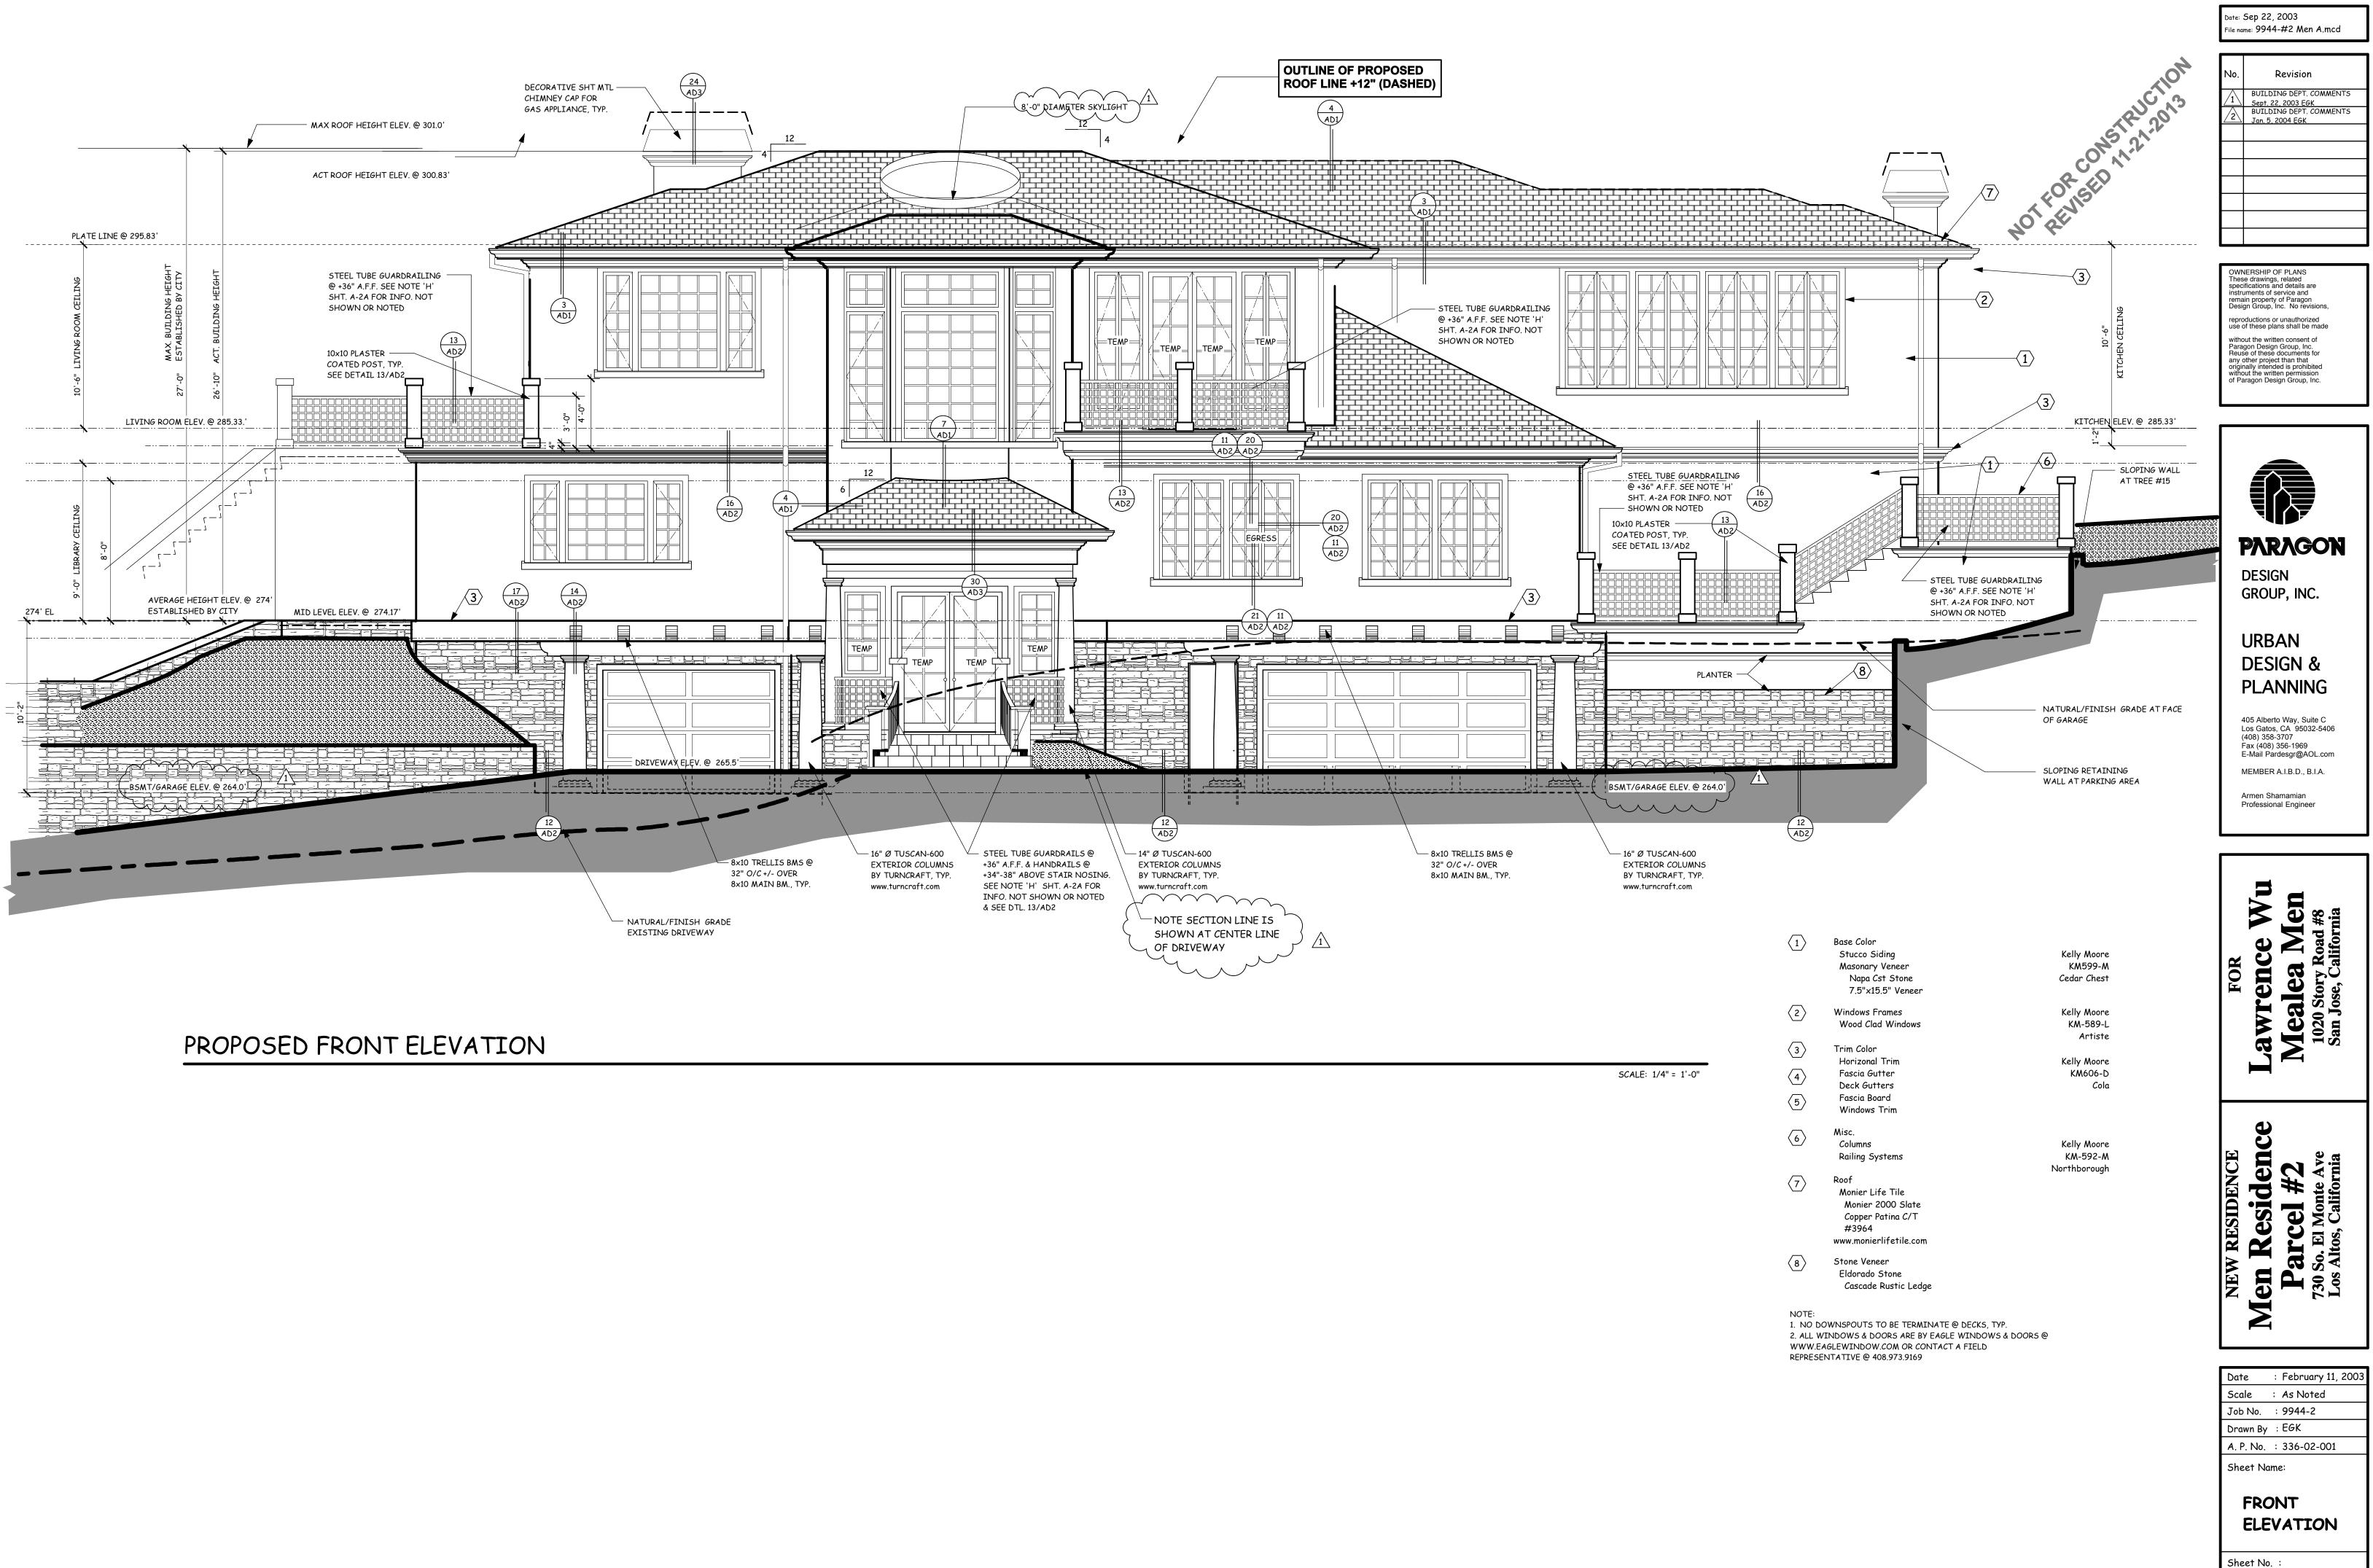

| $\langle 1 \rangle$                         | Base Color<br>Stucco Siding<br>Masonary Veneer<br>Napa Cst Stone<br>7.5"x15.5" Veneer                                               | Kelly Moore<br>KM599-M<br>Cedar Chest     | FOR<br>ence Wu<br>lea Men<br>ory Road #8<br>e, California                                                                                                                                                                                                                                                                                                                                                                                                                                                                                                                                                                                                                                                                                                                                                                                                                                                                                                                                                                                                                                                                                                                                                                                                                                                                                                                                                                                                                                                                                                                                                                                                                                                                                                                                                                                                                                                                                                                                                                                                                                                                     |
|---------------------------------------------|-------------------------------------------------------------------------------------------------------------------------------------|-------------------------------------------|-------------------------------------------------------------------------------------------------------------------------------------------------------------------------------------------------------------------------------------------------------------------------------------------------------------------------------------------------------------------------------------------------------------------------------------------------------------------------------------------------------------------------------------------------------------------------------------------------------------------------------------------------------------------------------------------------------------------------------------------------------------------------------------------------------------------------------------------------------------------------------------------------------------------------------------------------------------------------------------------------------------------------------------------------------------------------------------------------------------------------------------------------------------------------------------------------------------------------------------------------------------------------------------------------------------------------------------------------------------------------------------------------------------------------------------------------------------------------------------------------------------------------------------------------------------------------------------------------------------------------------------------------------------------------------------------------------------------------------------------------------------------------------------------------------------------------------------------------------------------------------------------------------------------------------------------------------------------------------------------------------------------------------------------------------------------------------------------------------------------------------|
| <b>(2</b> )                                 | Windows Frames<br>Wood Clad Windows                                                                                                 | Kelly Moore<br>KM-589-L                   | FOJ<br><b>AWTEN</b><br><b>Mealea</b><br>1020 Story<br>San Jose, C                                                                                                                                                                                                                                                                                                                                                                                                                                                                                                                                                                                                                                                                                                                                                                                                                                                                                                                                                                                                                                                                                                                                                                                                                                                                                                                                                                                                                                                                                                                                                                                                                                                                                                                                                                                                                                                                                                                                                                                                                                                             |
| <ul> <li>3</li> <li>4</li> <li>5</li> </ul> | Trim Color<br>Horizonal Trim<br>Fascia Gutter<br>Deck Gutters<br>Fascia Board<br>Windows Trim                                       | Artiste<br>Kelly Moore<br>KM606-D<br>Cola | Lav<br>Me                                                                                                                                                                                                                                                                                                                                                                                                                                                                                                                                                                                                                                                                                                                                                                                                                                                                                                                                                                                                                                                                                                                                                                                                                                                                                                                                                                                                                                                                                                                                                                                                                                                                                                                                                                                                                                                                                                                                                                                                                                                                                                                     |
| 6                                           | Misc.<br>Columns<br>Railing Systems                                                                                                 | Kelly Moore<br>KM-592-M<br>Northborough   |                                                                                                                                                                                                                                                                                                                                                                                                                                                                                                                                                                                                                                                                                                                                                                                                                                                                                                                                                                                                                                                                                                                                                                                                                                                                                                                                                                                                                                                                                                                                                                                                                                                                                                                                                                                                                                                                                                                                                                                                                                                                                                                               |
| (7)                                         | Roof<br>Monier Life Tile<br>Monier 2000 Slate<br>Copper Patina C/T<br>#3964<br>www.monierlifetile.com                               | Nor mbor ough                             | NEW RESIDENCE<br>en Residen<br>Parcel #2<br>730 So. El Monte Ave<br>Los Altos, California                                                                                                                                                                                                                                                                                                                                                                                                                                                                                                                                                                                                                                                                                                                                                                                                                                                                                                                                                                                                                                                                                                                                                                                                                                                                                                                                                                                                                                                                                                                                                                                                                                                                                                                                                                                                                                                                                                                                                                                                                                     |
| 8                                           | Stone Veneer<br>Eldorado Stone<br>Cascade Rustic Ledge                                                                              |                                           | NEW RECENTES OF THE STATES OF |
| 2. All wir                                  | wnspouts to be terminate @ decks, typ.<br>ndows & doors are by EAGLE WINDOWS & DO<br>lewindow.com or contact a field representative |                                           |                                                                                                                                                                                                                                                                                                                                                                                                                                                                                                                                                                                                                                                                                                                                                                                                                                                                                                                                                                                                                                                                                                                                                                                                                                                                                                                                                                                                                                                                                                                                                                                                                                                                                                                                                                                                                                                                                                                                                                                                                                                                                                                               |

NOTE: